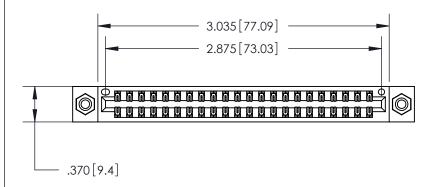

<u>Contact Dimensions:</u> 556-Extender Board Bend (Code 520 Contacts) See Sheet 2 for Contact Code 555, 556, 558, 559, 560 Dimensions

THIS IS A C.A.D. GENERATED DRAWING DO NOT MAKE MANUAL REVISIONS TO MASTER.

Card Slot Accepts .054 [1.37] to .070 [1.78] Thick P.C. Board ISSUE NUMBER

ORIGINAL

1

.600 [15.24]

INSULATOR MATERIAL: THERMOPLASTIC POLYESTER, UL 94V-0 CONTACT MATERIAL; COPPER, NICKEL, TIN ALLOY CA-725

CONTACT PLATING: GOLD ON THE MATING AREA, TIN-LEAD

ON THE CONTACT TAILS, NICKEL UNDERPLATE

846/896 SERIES HIGH TEMP CARD EDGE CONNECTOR PART NUMBER: 846-044-556-208

YOUR CONNECTION TO QUALITY & SERVICE

**EDAC INC** TORONTO, ONTARIO CANADA

THESE DRAWINGS AND SPECIFICATIONS ARE THE PROPERTY OF EDAC INC.,AND SHALL NOT BE REPRODUCED, OR COPIED OR USED AS THE BASIS FOR THE MANUFACTURE OR SALE OF APPARATUS WITHOUT WRITTEN PERMISSION.

| ACAD REFERENCE NO. | 846-ENG-MASTER   |
|--------------------|------------------|
| DRAWN: J.LEE       | DATE: APR. 22/09 |
| CHECKED:           | DATE:            |
| SCALE: 1:1         | SHEET 1 OF 2     |
| DRAWING NUMBER     | ISSUE            |
| 846-ENG-MASTER     | 1                |