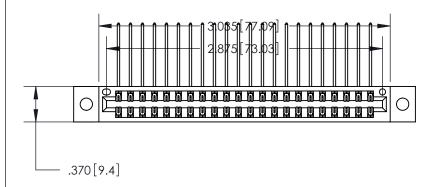

ISSUE NUMBER ORIGINAL 1

846/896 SERIES HIGH TEMP CARD EDGE CONNECTOR PART NUMBER: 846-044-558-802

YOUR CONNECTION TO QUALITY & SERVICE

**EDAC INC** TORONTO, ONTARIO CANADA

THESE DRAWINGS AND SPECIFICATIONS ARE THE PROPERTY OF EDAC INC.,AND SHALL NOT BE REPRODUCED, OR COPIED OR USED AS THE BASIS FOR THE MANUFACTURE OR SALE OF APPARATUS WITHOUT WRITTEN PERMISSION.

| ACAD REFERENCE NO. | 846-ENG-MASTER   |
|--------------------|------------------|
| DRAWN: J.LEE       | DATE: APR. 22/09 |
| CHECKED:           | DATE:            |
| SCALE: 1:1         | SHEET 1 OF 2     |
| DRAWING NUMBER     | ISSUE            |
| 846-ENG-MASTER     | R 1              |

Card Slot Accepts .054 [1.37] to .070 [1.78] Thick P.C. Board .330 [8.38] Card Slot .160 [4.07] Point of Contact -

| • | INSULATOR MATERIAL: THERMOPLASTIC POLYESTER, UL 94V-0 |
|---|-------------------------------------------------------|
| • | CONTACT MATERIAL: COPPER, NICKEL, TIN ALLOY CA-725    |