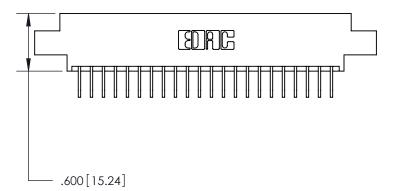

<u>Contact Dimensions:</u>
558-90 Degree Bend (Code 541 Contacts)
See Sheet 2 for Contact Code 555, 556, 558, 559, 560 Dimensions

THIS IS A C.A.D. GENERATED DRAWING DO NOT MAKE MANUAL REVISIONS TO MASTER.

**Contact Code 558** 