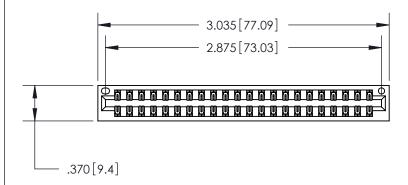

<u>Contact Dimensions:</u> 560-Extender Board Bend (Code 523 Contacts) See Sheet 2 for Contact Code 555, 556, 558, 559, 560 Dimensions

THIS IS A C.A.D. GENERATED DRAWING DO NOT MAKE MANUAL REVISIONS TO MASTER.

| ACAD REFERENCE NO. | 846-ENG-MASTER   |  |
|--------------------|------------------|--|
| DRAWN: J.LEE       | DATE: APR. 22/09 |  |
| CHECKED:           | DATE:            |  |
| SCALE: 1:1         | SHEET 1 OF 2     |  |
| DRAWING NUMBER     | ISSUE            |  |
| 846-ENG-MASTER     | 1                |  |
|                    |                  |  |