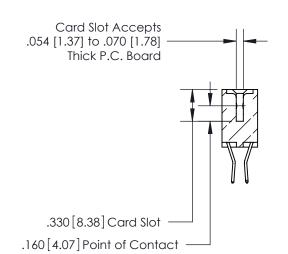

.165[4.19] .375 [9.54] .125(3.18) to .210(5.33) .125(3.18) to .210(5.33)

**Contact Code 558** 

**Contact Code 559** 

**Contact Code 560** 

INSULATOR MATERIAL: THERMOPLASTIC POLYESTER, UL 94V-0 CONTACT MATERIAL; COPPER, NICKEL, TIN ALLOY CA-725 CONTACT PLATING: GOLD ON THE MATING AREA, TIN-LEAD ON THE CONTACT TAILS, NICKEL UNDERPLATE