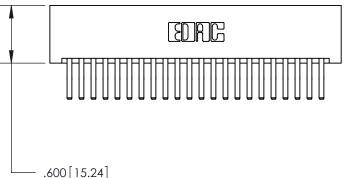

<u>Contact Dimensions:</u> 560-Extender Board Bend (Code 523 Contacts) See Sheet 2 for Contact Code 555, 556, 558, 559, 560 Dimensions

THIS IS A C.A.D. GENERATED DRAWING DO NOT MAKE MANUAL REVISIONS TO MASTER.

| ACAD REFERENCE NO. | 846-ENG-MASTER   |  |
|--------------------|------------------|--|
| DRAWN: J.LEE       | DATE: APR. 22/09 |  |
| CHECKED:           | DATE:            |  |
| SCALE: 1:1         | SHEET 1 OF 2     |  |
| DRAWING NUMBER     | ISSUE            |  |
| 846-ENG-MASTER     | 1                |  |
|                    |                  |  |