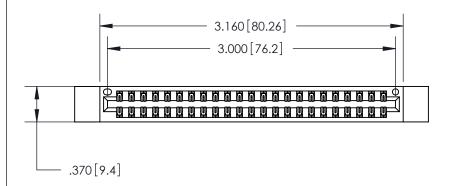

<u>Contact Dimensions:</u> 520-P.C. Tail .030x.018 (0.76x0.46) - Tail LG. = .175 (4.45) .125 (3.18) Contact Spacing x .250 (6.35) Row Spacing

THIS IS A C.A.D. GENERATED DRAWING DO NOT MAKE MANUAL REVISIONS TO MASTER.

ISSUE NUMBER

ORIGINAL

1

Card Slot Accepts .054 [1.37] to .070 [1.78] Thick P.C. Board .330 [8.38] Card Slot .160 [4.07] Point of Contact -

ACAD REFERENCE NO.

846/896 SERIES HIGH TEMP CARD EDGE CONNECTOR PART NUMBER: 846-046-520-812