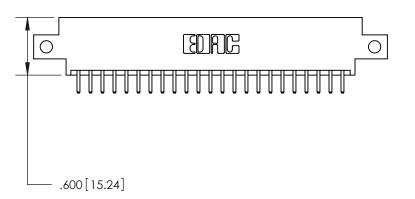

ISSUE NUMBER

ORIGINAL

1

Card Slot Accepts .054 [1.37] to .070 [1.78] Thick P.C. Board .330 [8.38] Card Slot .160 [4.07] Point of Contact -

ACAD REFERENCE NO.

846/896 SERIES HIGH TEMP CARD EDGE CONNECTOR PART NUMBER: 846-046-520-812