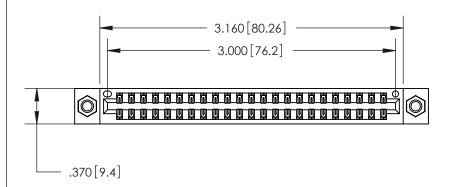

<u>Contact Dimensions:</u>
521-P.C. Tail .025 Sq. (0.64 Sq.) - Tail LG. =.150 (3.81)
.125 (3.18) Contact Spacing x .250 (6.35) Row Spacing

THIS IS A C.A.D. GENERATED DRAWING DO NOT MAKE MANUAL REVISIONS TO MASTER.

ISSUE NUMBER

ORIGINAL

.054 [1.37] to .070 [1.78] Thick P.C. Board .330 [8.38] Card Slot .160 [4.07] Point of Contact -

Card Slot Accepts

846/896 SERIES HIGH TEMP CARD EDGE CONNECTOR PART NUMBER: 846-046-521-807