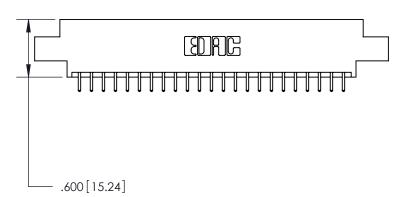

ISSUE NUMBER

.165[4.19]

.375 [9.54]

ORIGINAL

1

.060 [1.52] .125(3.18) to .210(5.33) **Outside Tails** .125(3.18) to .210(5.33) **Outside Tails** 

**Contact Code 560** 

INSULATOR MATERIAL: THERMOPLASTIC POLYESTER, UL 94V-0 CONTACT MATERIAL; COPPER, NICKEL, TIN ALLOY CA-725 CONTACT PLATING: GOLD ON THE MATING AREA, TIN-LEAD ON THE CONTACT TAILS, NICKEL UNDERPLATE

**Contact Code 558** 

## 846/896 SERIES HIGH TEMP CARD EDGE CONNECTOR CONTACT CODE 555,556,558,559,560 DIMENSIONS

.150 [3.81]

YOUR CONNECTION TO QUALITY & SERVICE

**Contact Code 559** 

**EDAC INC** TORONTO, ONTARIO CANADA

THESE DRAWINGS AND SPECIFICATIONS ARE THE PROPERTY OF EDAC INC.,AND SHALL NOT BE REPRODUCED, OR COPIED OR USED AS THE BASIS FOR THE MANUFACTURE OR SALE OF APPARATUS WITHOUT WRITTEN PERMISSION.