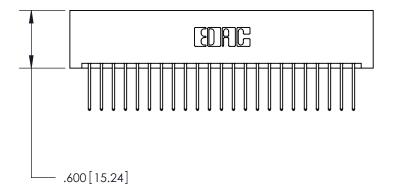

THIS IS A C.A.D. GENERATED DRAWING DO NOT MAKE MANUAL REVISIONS TO MASTER.

ISSUE NUMBER

ORIGINAL

1

.060 [1.52] .200 [5.08] .210[5.33] -.660 [16.76]

.060 [1.52] .150 [3.81] .260[6.6] -**Outside Tails** .660[16.76]

**Outside Tails** 

| ACAD REFERENCE NO. |       | 846-ENG-MASTER   |        |
|--------------------|-------|------------------|--------|
| DRAWN:             | J.LEE | DATE: APR. 22/09 |        |
| CHECKED:           |       | DATE:            |        |
| SCALE:             | 1:1   | SHEET            | 2 OF 2 |
| DRAWING NUMBER     |       | ISSUE            |        |