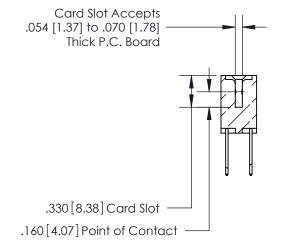

.165[4.19] .375 [9.54] .125(3.18) to .210(5.33) .125(3.18) to .210(5.33)

**Contact Code 558** 

**Contact Code 559** 

**Contact Code 560** 

INSULATOR MATERIAL: THERMOPLASTIC POLYESTER, UL 94V-0 CONTACT MATERIAL; COPPER, NICKEL, TIN ALLOY CA-725 CONTACT PLATING: GOLD ON THE MATING AREA, TIN-LEAD ON THE CONTACT TAILS, NICKEL UNDERPLATE

## 846/896 SERIES HIGH TEMP CARD EDGE CONNECTOR CONTACT CODE 555,556,558,559,560 DIMENSIONS

YOUR CONNECTION TO QUALITY & SERVICE

**EDAC INC** TORONTO, ONTARIO CANADA

THESE DRAWINGS AND SPECIFICATIONS ARE THE PROPERTY OF EDAC INC.,AND SHALL NOT BE REPRODUCED, OR COPIED OR USED AS THE BASIS FOR THE MANUFACTURE OR SALE OF APPARATUS WITHOUT WRITTEN PERMISSION.