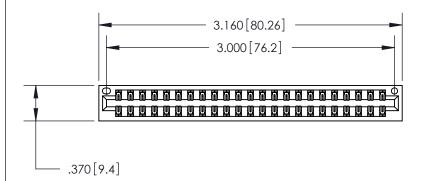

846/896 SERIES HIGH TEMP CARD EDGE CONNECTOR PART NUMBER: 846-046-522-201

YOUR CONNECTION TO QUALITY & SERVICE

**EDAC INC** TORONTO, ONTARIO CANADA

THESE DRAWINGS AND SPECIFICATIONS ARE THE PROPERTY OF EDAC INC., AND SHALL NOT BE REPRODUCED, OR COPIED OR USED AS THE BASIS FOR THE MANUFACTURE OR SALE OF APPARATUS WITHOUT WRITTEN PERMISSION.

Contact Dimensions: 522-P.C. Tail .025 Sq. (0.64 Sq.) - Tail LG. =.440 (11.18) .125 (3.18) Contact Spacing x .250 (6.35) Row Spacing

THIS IS A C.A.D. GENERATED DRAWING DO NOT MAKE MANUAL REVISIONS TO MASTER.