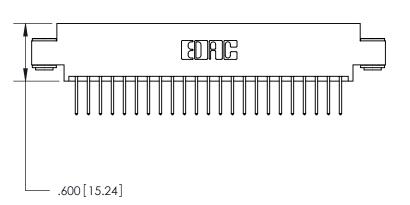

THIS IS A C.A.D. GENERATED DRAWING DO NOT MAKE MANUAL REVISIONS TO MASTER.

ISSUE NUMBER

.165[4.19]

.375 [9.54]

ORIGINAL

1

.060 [1.52] .125(3.18) to .210(5.33) **Outside Tails** .125(3.18) to .210(5.33) **Outside Tails** 