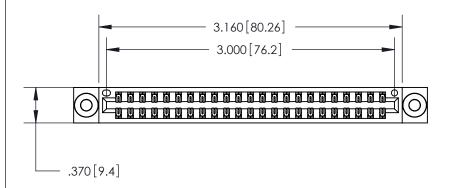

<u>Contact Dimensions:</u> 526-P.C. Tail .018 Sq. (0.46 Sq.) - Tail LG. =.350 (8.89) .125 (3.18) Contact Spacing x .250 (6.35) Row Spacing

THIS IS A C.A.D. GENERATED DRAWING DO NOT MAKE MANUAL REVISIONS TO MASTER.

ISSUE NUMBER

ORIGINAL

.054 [1.37] to .070 [1.78] Thick P.C. Board .330 [8.38] Card Slot .160 [4.07] Point of Contact -

ACAD DEFEDENCE NO

Card Slot Accepts

846/896 SERIES HIGH TEMP CARD EDGE CONNECTOR PART NUMBER: 846-046-526-803