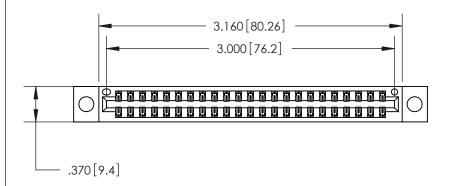

Card Slot Accepts .054 [1.37] to .070 [1.78] Thick P.C. Board

.330[8.38] Card Slot -.160 [4.07] Point of Contact - ISSUE NUMBER

ORIGINAL

(1)

.600 [15.24]

846/896 SERIES HIGH TEMP CARD EDGE CONNECTOR PART NUMBER: 846-046-555-204

YOUR CONNECTION TO QUALITY & SERVICE

**EDAC INC** TORONTO, ONTARIO CANADA

THESE DRAWINGS AND SPECIFICATIONS ARE THE PROPERTY OF EDAC INC.,AND SHALL NOT BE REPRODUCED, OR COPIED OR USED AS THE BASIS FOR THE MANUFACTURE OR SALE OF APPARATUS WITHOUT WRITTEN PERMISSION.

ACAD REFERENCE NO. 846-ENG-MASTER DRAWN: J.LEE DATE: APR. 22/09 CHECKED: DATE: SCALE: 1:1 SHEET 1 OF 2 DRAWING NUMBER **ISSUE** 

846-ENG-MASTER

INSULATOR MATERIAL: THERMOPLASTIC POLYESTER, UL 94V-0 CONTACT MATERIAL; COPPER, NICKEL, TIN ALLOY CA-725