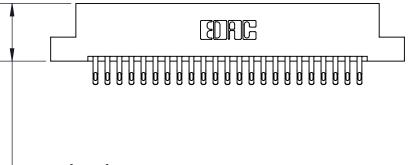

Card Slot Accepts .054 [1.37] to .070 [1.78] Thick P.C. Board

.330[8.38] Card Slot -.160 [4.07] Point of Contact - ISSUE NUMBER

ORIGINAL

(1)

.600 [15.24]

846/896 SERIES HIGH TEMP CARD EDGE CONNECTOR PART NUMBER: 846-046-555-204

YOUR CONNECTION TO QUALITY & SERVICE

**EDAC INC** TORONTO, ONTARIO CANADA

THESE DRAWINGS AND SPECIFICATIONS ARE THE PROPERTY OF EDAC INC.,AND SHALL NOT BE REPRODUCED, OR COPIED OR USED AS THE BASIS FOR THE MANUFACTURE OR SALE OF APPARATUS WITHOUT WRITTEN PERMISSION.

ACAD REFERENCE NO. 846-ENG-MASTER DRAWN: J.LEE DATE: APR. 22/09 CHECKED: DATE: SCALE: 1:1 SHEET 1 OF 2 DRAWING NUMBER **ISSUE** 

846-ENG-MASTER

INSULATOR MATERIAL: THERMOPLASTIC POLYESTER, UL 94V-0 CONTACT MATERIAL; COPPER, NICKEL, TIN ALLOY CA-725