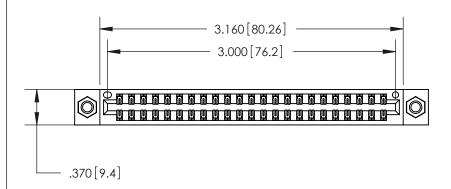

<u>Contact Dimensions:</u> 555-Extender Board Bend (Code 500 Contacts) See Sheet 2 for Contact Code 555, 556, 558, 559, 560 Dimensions

THIS IS A C.A.D. GENERATED DRAWING DO NOT MAKE MANUAL REVISIONS TO MASTER.

ISSUE NUMBER

ORIGINAL

Card Slot Accepts .054 [1.37] to .070 [1.78] Thick P.C. Board .330 [8.38] Card Slot .160 [4.07] Point of Contact -

INSULATOR MATERIAL: THERMOPLASTIC POLYESTER, UL 94V-0 CONTACT MATERIAL; COPPER, NICKEL, TIN ALLOY CA-725

CONTACT PLATING: GOLD ON THE MATING AREA, TIN-LEAD ON THE CONTACT TAILS, NICKEL UNDERPLATE

846/896 SERIES HIGH TEMP CARD EDGE CONNECTOR PART NUMBER: 846-046-555-207

YOUR CONNECTION TO QUALITY & SERVICE

**EDAC INC** TORONTO, ONTARIO CANADA

THESE DRAWINGS AND SPECIFICATIONS ARE THE PROPERTY OF EDAC INC.,AND SHALL NOT BE REPRODUCED, OR COPIED OR USED AS THE BASIS FOR THE MANUFACTURE OR SALE OF APPARATUS WITHOUT WRITTEN PERMISSION.

| ACAD REFERENCE NO. | 846-ENG-MASTER   |
|--------------------|------------------|
| DRAWN: J.LEE       | DATE: APR. 22/09 |
| CHECKED:           | DATE:            |
| SCALE: 1:1         | SHEET 1 OF 2     |
| DRAWING NUMBER     | ISSUE            |
| 846-ENG-MASTER     | 1                |