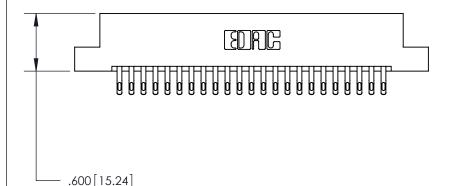

ISSUE NUMBER

ORIGINAL

Card Slot Accepts .054 [1.37] to .070 [1.78] Thick P.C. Board .330 [8.38] Card Slot .160 [4.07] Point of Contact -

INSULATOR MATERIAL: THERMOPLASTIC POLYESTER, UL 94V-0 CONTACT MATERIAL; COPPER, NICKEL, TIN ALLOY CA-725

THIS IS A C.A.D. GENERATED DRAWING DO NOT MAKE MANUAL REVISIONS TO MASTER.

ISSUE NUMBER

.165[4.19]

.375 [9.54]

ORIGINAL

1

.060 [1.52] .125(3.18) to .210(5.33) **Outside Tails** .125(3.18) to .210(5.33) **Outside Tails** 