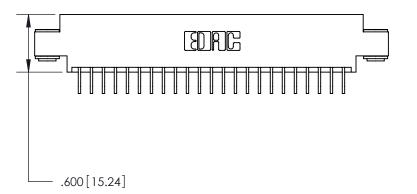

846/896 SERIES HIGH TEMP CARD EDGE CONNECTOR PART NUMBER: 846-046-559-803

YOUR CONNECTION TO QUALITY & SERVICE

**EDAC INC** TORONTO, ONTARIO CANADA

THESE DRAWINGS AND SPECIFICATIONS ARE THE PROPERTY OF EDAC INC., AND SHALL NOT BE REPRODUCED, OR COPIED OR USED AS THE BASIS FOR THE MANUFACTURE OR SALE OF APPARATUS WITHOUT WRITTEN PERMISSION.

ISSUE NUMBER

ORIGINAL

1

ON THE CONTACT TAILS, NICKEL UNDERPLATE

.330 [8.38] Card Slot .160 [4.07] Point of Contact -

Card Slot Accepts .054 [1.37] to .070 [1.78] Thick P.C. Board

INSULATOR MATERIAL: THERMOPLASTIC POLYESTER, UL 94V-0 CONTACT MATERIAL; COPPER, NICKEL, TIN ALLOY CA-725 CONTACT PLATING: GOLD ON THE MATING AREA, TIN-LEAD

<u>Contact Dimensions:</u>
559-90 Degree Bend (Code 541 Contacts)
See Sheet 2 for Contact Code 555, 556, 558, 559, 560 Dimensions

THIS IS A C.A.D. GENERATED DRAWING DO NOT MAKE MANUAL REVISIONS TO MASTER.