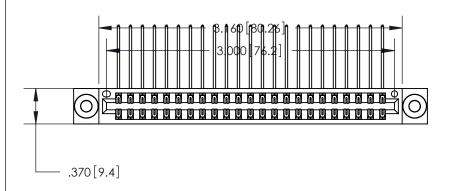

846/896 SERIES HIGH TEMP CARD EDGE CONNECTOR PART NUMBER: 846-046-559-803

YOUR CONNECTION TO QUALITY & SERVICE

**EDAC INC** TORONTO, ONTARIO CANADA

THESE DRAWINGS AND SPECIFICATIONS ARE THE PROPERTY OF EDAC INC., AND SHALL NOT BE REPRODUCED, OR COPIED OR USED AS THE BASIS FOR THE MANUFACTURE OR SALE OF APPARATUS WITHOUT WRITTEN PERMISSION.

ISSUE NUMBER

ORIGINAL

1

ON THE CONTACT TAILS, NICKEL UNDERPLATE

.330 [8.38] Card Slot .160 [4.07] Point of Contact -

Card Slot Accepts .054 [1.37] to .070 [1.78] Thick P.C. Board

INSULATOR MATERIAL: THERMOPLASTIC POLYESTER, UL 94V-0 CONTACT MATERIAL; COPPER, NICKEL, TIN ALLOY CA-725 CONTACT PLATING: GOLD ON THE MATING AREA, TIN-LEAD

<u>Contact Dimensions:</u>
559-90 Degree Bend (Code 541 Contacts)
See Sheet 2 for Contact Code 555, 556, 558, 559, 560 Dimensions

THIS IS A C.A.D. GENERATED DRAWING DO NOT MAKE MANUAL REVISIONS TO MASTER.