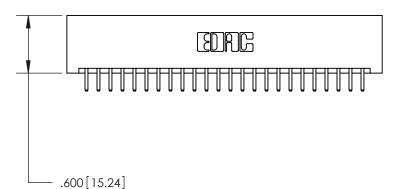

ORIGINAL

1

846/896 SERIES HIGH TEMP CARD EDGE CONNECTOR PART NUMBER: 846-048-520-201

YOUR CONNECTION TO QUALITY & SERVICE

**EDAC INC** TORONTO, ONTARIO CANADA

THESE DRAWINGS AND SPECIFICATIONS ARE THE PROPERTY OF EDAC INC.,AND SHALL NOT BE REPRODUCED, OR COPIED OR USED AS THE BASIS FOR THE MANUFACTURE OR SALE OF APPARATUS WITHOUT WRITTEN PERMISSION.