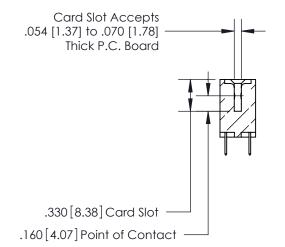

1

.060 [1.52] .125(3.18) to .210(5.33) **Outside Tails** .125(3.18) to .210(5.33) **Outside Tails** 

**Contact Code 560** 

INSULATOR MATERIAL: THERMOPLASTIC POLYESTER, UL 94V-0 CONTACT MATERIAL; COPPER, NICKEL, TIN ALLOY CA-725 CONTACT PLATING: GOLD ON THE MATING AREA, TIN-LEAD ON THE CONTACT TAILS, NICKEL UNDERPLATE

**Contact Code 558** 

## 846/896 SERIES HIGH TEMP CARD EDGE CONNECTOR CONTACT CODE 555,556,558,559,560 DIMENSIONS

.150 [3.81]

YOUR CONNECTION TO QUALITY & SERVICE

**Contact Code 559** 

**EDAC INC** TORONTO, ONTARIO CANADA

THESE DRAWINGS AND SPECIFICATIONS ARE THE PROPERTY OF EDAC INC.,AND SHALL NOT BE REPRODUCED, OR COPIED OR USED AS THE BASIS FOR THE MANUFACTURE OR SALE OF APPARATUS WITHOUT WRITTEN PERMISSION.