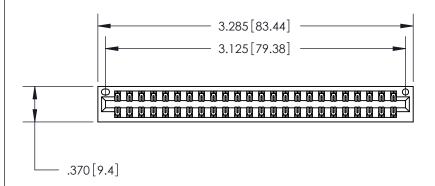

ORIGINAL

1

846/896 SERIES HIGH TEMP CARD EDGE CONNECTOR PART NUMBER: 846-048-520-201

YOUR CONNECTION TO QUALITY & SERVICE

**EDAC INC** TORONTO, ONTARIO CANADA

THESE DRAWINGS AND SPECIFICATIONS ARE THE PROPERTY OF EDAC INC.,AND SHALL NOT BE REPRODUCED, OR COPIED OR USED AS THE BASIS FOR THE MANUFACTURE OR SALE OF APPARATUS WITHOUT WRITTEN PERMISSION.

<u>Contact Dimensions:</u> 520-P.C. Tail .030x.018 (0.76x0.46) - Tail LG. =.175 (4.45) .125 (3.18) Contact Spacing x .250 (6.35) Row Spacing

THIS IS A C.A.D. GENERATED DRAWING DO NOT MAKE MANUAL REVISIONS TO MASTER.