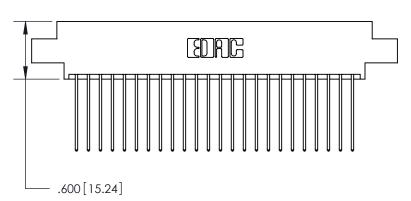

ON THE CONTACT TAILS, NICKEL UNDERPLATE

THIS IS A C.A.D. GENERATED DRAWING DO NOT MAKE MANUAL REVISIONS TO MASTER.

ISSUE NUMBER

.165[4.19]

.375 [9.54]

ORIGINAL

1

.060 [1.52] .125(3.18) to .210(5.33) **Outside Tails** .125(3.18) to .210(5.33) **Outside Tails** 

**Contact Code 558** 