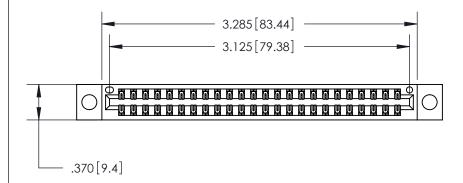

<u>Contact Dimensions:</u> 541-Wire Wrap .025 Sq. (0.64 Sq.) - Tail LG. =.750 (19.05) .125 (3.18) Contact Spacing x .250 (6.35) Row Spacing

THIS IS A C.A.D. GENERATED DRAWING DO NOT MAKE MANUAL REVISIONS TO MASTER.

ISSUE NUMBER

ORIGINAL

1

846/896 SERIES HIGH TEMP CARD EDGE CONNECTOR PART NUMBER: 846-048-541-804

YOUR CONNECTION TO QUALITY & SERVICE

**EDAC INC** TORONTO, ONTARIO CANADA

THESE DRAWINGS AND SPECIFICATIONS ARE THE PROPERTY OF EDAC INC.,AND SHALL NOT BE REPRODUCED, OR COPIED OR USED AS THE BASIS FOR THE MANUFACTURE OR SALE OF APPARATUS WITHOUT WRITTEN PERMISSION.

Card Slot Accepts .054 [1.37] to .070 [1.78] Thick P.C. Board .330 [8.38] Card Slot .160 [4.07] Point of Contact -

INSULATOR MATERIAL: THERMOPLASTIC POLYESTER, UL 94V-0 CONTACT MATERIAL; COPPER, NICKEL, TIN ALLOY CA-725 CONTACT PLATING: GOLD ON THE MATING AREA, TIN-LEAD