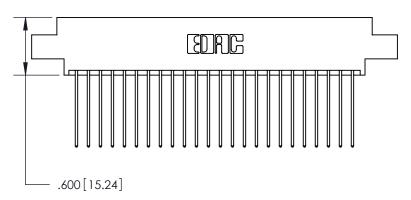

.054 [1.37] to .070 [1.78] Thick P.C. Board .330 [8.38] Card Slot .160 [4.07] Point of Contact -

Card Slot Accepts

| INSULATOR MATERIAL: THERMOPLASTIC POLYESTER, UL 94V-0 |
|-------------------------------------------------------|
| CONTACT MATERIAL; COPPER, NICKEL, TIN ALLOY CA-725    |
| CONTACT PLATING: GOLD ON THE MATING AREA, TIN-LEAD    |

ON THE CONTACT TAILS, NICKEL UNDERPLATE

THIS IS A C.A.D. GENERATED DRAWING DO NOT MAKE MANUAL REVISIONS TO MASTER.

ISSUE NUMBER

.165[4.19]

.375 [9.54]

ORIGINAL

1

.060 [1.52] .125(3.18) to .210(5.33) **Outside Tails** .125(3.18) to .210(5.33) **Outside Tails** 

**Contact Code 560** 

INSULATOR MATERIAL: THERMOPLASTIC POLYESTER, UL 94V-0 CONTACT MATERIAL; COPPER, NICKEL, TIN ALLOY CA-725 CONTACT PLATING: GOLD ON THE MATING AREA, TIN-LEAD ON THE CONTACT TAILS, NICKEL UNDERPLATE

**Contact Code 558** 

## 846/896 SERIES HIGH TEMP CARD EDGE CONNECTOR CONTACT CODE 555,556,558,559,560 DIMENSIONS

.150 [3.81]

YOUR CONNECTION TO QUALITY & SERVICE

**Contact Code 559** 

**EDAC INC** TORONTO, ONTARIO CANADA

THESE DRAWINGS AND SPECIFICATIONS ARE THE PROPERTY OF EDAC INC.,AND SHALL NOT BE REPRODUCED, OR COPIED OR USED AS THE BASIS FOR THE MANUFACTURE OR SALE OF APPARATUS WITHOUT WRITTEN PERMISSION.

| ACAD REFERENCE NO. | 846-ENG-MASTER   |
|--------------------|------------------|
| DRAWN: J.LEE       | DATE: APR. 22/09 |
| CHECKED:           | DATE:            |
| SCALE: 1:1         | SHEET 2 OF 2     |
| DRAWING NUMBER     | ISSUE            |
| 846-ENG-MASTER     | 1                |