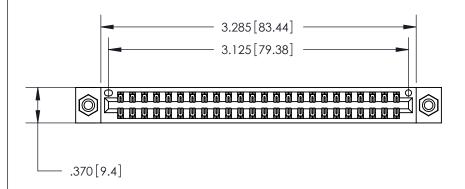

<u>Contact Dimensions:</u> 541-Wire Wrap .025 Sq. (0.64 Sq.) - Tail LG. =.750 (19.05) .125 (3.18) Contact Spacing x .250 (6.35) Row Spacing

THIS IS A C.A.D. GENERATED DRAWING DO NOT MAKE MANUAL REVISIONS TO MASTER.

ISSUE NUMBER ORIGINAL 1

846/896 SERIES HIGH TEMP CARD EDGE CONNECTOR PART NUMBER: 846-048-541-808

YOUR CONNECTION TO QUALITY & SERVICE

**EDAC INC** TORONTO, ONTARIO CANADA

THESE DRAWINGS AND SPECIFICATIONS ARE THE PROPERTY OF EDAC INC.,AND SHALL NOT BE REPRODUCED, OR COPIED OR USED AS THE BASIS FOR THE MANUFACTURE OR SALE OF APPARATUS WITHOUT WRITTEN PERMISSION.

| ACAD REFERENCE NO. |        | 846-ENG-MASTER   |
|--------------------|--------|------------------|
| DRAWN:             | J.LEE  | DATE: APR. 22/09 |
| CHECKED:           |        | DATE:            |
| SCALE:             | 1:1    | SHEET 1 OF 2     |
| DRAWING N          | IUMBER | ISSUE            |
| 846                | 1      |                  |