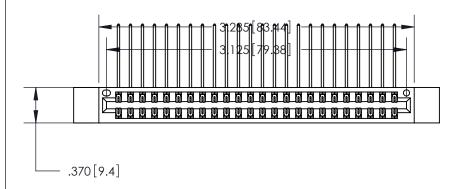

Card Slot Accepts .054 [1.37] to .070 [1.78] Thick P.C. Board

.160 [4.07] Point of Contact -

846/896 SERIES HIGH TEMP CARD EDGE CONNECTOR PART NUMBER: 846-048-558-812

YOUR CONNECTION TO QUALITY & SERVICE