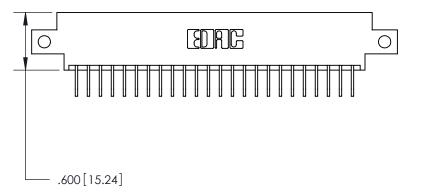

<u>Contact Dimensions:</u>
558-90 Degree Bend (Code 541 Contacts)
See Sheet 2 for Contact Code 555, 556, 558, 559, 560 Dimensions

THIS IS A C.A.D. GENERATED DRAWING DO NOT MAKE MANUAL REVISIONS TO MASTER.