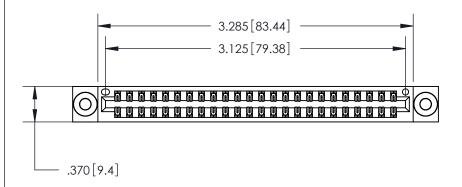

ISSUE NUMBER

ORIGINAL

.600 [15.24]

846/896 SERIES HIGH TEMP CARD EDGE CONNECTOR PART NUMBER: 846-048-560-203

YOUR CONNECTION TO QUALITY & SERVICE

**EDAC INC** TORONTO, ONTARIO CANADA

THESE DRAWINGS AND SPECIFICATIONS ARE THE PROPERTY OF EDAC INC.,AND SHALL NOT BE REPRODUCED, OR COPIED OR USED AS THE BASIS FOR THE MANUFACTURE OR SALE OF APPARATUS WITHOUT WRITTEN PERMISSION.

| ACAD REFERENCE NO. |       | 846-ENG-MASTER |           |
|--------------------|-------|----------------|-----------|
| DRAWN:             | J.LEE | DATE: AF       | PR. 22/09 |
| CHECKED:           |       | DATE:          |           |
| SCALE:             | 1:1   | SHEET          | OF 2      |
| DRAWING NUMBER     |       |                | ISSUE     |
| 846-FNG-MASTER     |       |                | 1 1       |