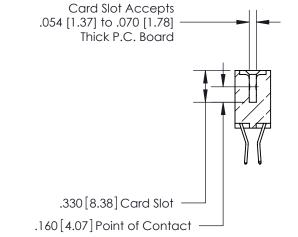

<u>Contact Dimensions:</u> 560-Extender Board Bend (Code 523 Contacts) See Sheet 2 for Contact Code 555, 556, 558, 559, 560 Dimensions

THIS IS A C.A.D. GENERATED DRAWING DO NOT MAKE MANUAL REVISIONS TO MASTER.

**Contact Code 560** 

INSULATOR MATERIAL: THERMOPLASTIC POLYESTER, UL 94V-0 CONTACT MATERIAL; COPPER, NICKEL, TIN ALLOY CA-725 CONTACT PLATING: GOLD ON THE MATING AREA, TIN-LEAD ON THE CONTACT TAILS, NICKEL UNDERPLATE