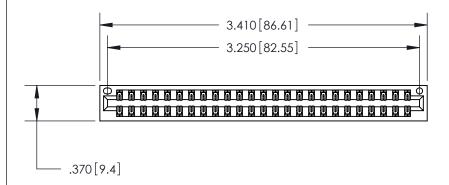

ISSUE NUMBER

ORIGINAL

(1)

.330[8.38] Card Slot -.160 [4.07] Point of Contact -

Card Slot Accepts .054 [1.37] to .070 [1.78] Thick P.C. Board

846/896 SERIES HIGH TEMP CARD EDGE CONNECTOR PART NUMBER: 846-050-500-201