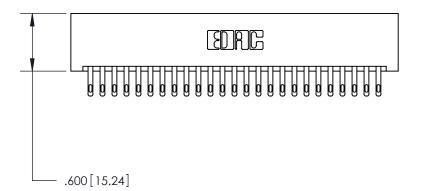

<u>Contact Dimensions:</u>
500-Wire Hole .050x.025 (1.27x0.64) - Tail LG. =.260 (6.60) .125 (3.18) Contact Spacing x .250 (6.35) Row Spacing

THIS IS A C.A.D. GENERATED DRAWING DO NOT MAKE MANUAL REVISIONS TO MASTER.