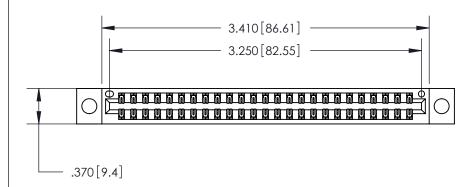

846/896 SERIES HIGH TEMP CARD EDGE CONNECTOR PART NUMBER: 846-050-520-804

YOUR CONNECTION TO QUALITY & SERVICE

**EDAC INC** TORONTO, ONTARIO CANADA

THESE DRAWINGS AND SPECIFICATIONS ARE THE PROPERTY OF EDAC INC.,AND SHALL NOT BE REPRODUCED, OR COPIED OR USED AS THE BASIS FOR THE MANUFACTURE OR SALE OF APPARATUS WITHOUT WRITTEN PERMISSION.

|  | ACAD REFERENCE NO. | 846-ENG-MASTER   |  |
|--|--------------------|------------------|--|
|  | DRAWN: J.LEE       | DATE: APR. 22/09 |  |
|  | CHECKED:           | DATE:            |  |
|  | SCALE: 1:1         | SHEET 1 OF 2     |  |
|  | DRAWING NUMBER     | ISSUE            |  |
|  | 846-ENG-MASTER     | 1                |  |