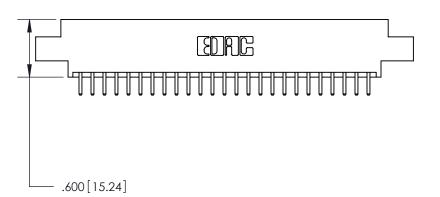

ISSUE NUMBER

ORIGINAL

ON THE CONTACT TAILS, NICKEL UNDERPLATE

Card Slot Accepts .054 [1.37] to .070 [1.78] Thick P.C. Board .330 [8.38] Card Slot .160 [4.07] Point of Contact -

INSULATOR MATERIAL: THERMOPLASTIC POLYESTER, UL 94V-0 CONTACT MATERIAL; COPPER, NICKEL, TIN ALLOY CA-725 CONTACT PLATING: GOLD ON THE MATING AREA, TIN-LEAD

846/896 SERIES HIGH TEMP CARD EDGE CONNECTOR PART NUMBER: 846-050-520-804

YOUR CONNECTION TO QUALITY & SERVICE

**EDAC INC** TORONTO, ONTARIO CANADA

THESE DRAWINGS AND SPECIFICATIONS ARE THE PROPERTY OF EDAC INC.,AND SHALL NOT BE REPRODUCED, OR COPIED OR USED AS THE BASIS FOR THE MANUFACTURE OR SALE OF APPARATUS WITHOUT WRITTEN PERMISSION.

|  | ACAD REFERENCE NO. | 846-ENG-MASTER   |  |
|--|--------------------|------------------|--|
|  | DRAWN: J.LEE       | DATE: APR. 22/09 |  |
|  | CHECKED:           | DATE:            |  |
|  | SCALE: 1:1         | SHEET 1 OF 2     |  |
|  | DRAWING NUMBER     | ISSUE            |  |
|  | 846-ENG-MASTER     | 1                |  |