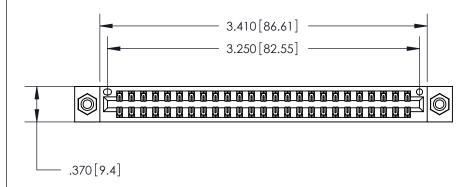

ISSUE NUMBER

ORIGINAL

.600 [15.24]

846/896 SERIES HIGH TEMP CARD EDGE CONNECTOR PART NUMBER: 846-050-555-208

**EDAC INC** TORONTO, ONTARIO CANADA

THESE DRAWINGS AND SPECIFICATIONS ARE THE PROPERTY OF EDAC INC.,AND SHALL NOT BE REPRODUCED, OR COPIED OR USED AS THE BASIS FOR THE MANUFACTURE OR SALE OF APPARATUS WITHOUT WRITTEN PERMISSION.

| ACAD REFERENCE NO. | 846-ENG-MASTER   |  |
|--------------------|------------------|--|
| DRAWN: J.LEE       | DATE: APR. 22/09 |  |
| CHECKED:           | DATE:            |  |
| SCALE: 1:1         | SHEET 1 OF 2     |  |
| DRAWING NUMBER     | ISSUE            |  |
| 846-ENG-MASTER     | 1                |  |