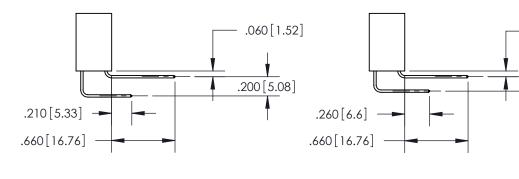

YOUR CONNECTION TO QUALITY & SERVICE

THIS IS A C.A.D. GENERATED DRAWING DO NOT MAKE MANUAL REVISIONS TO MASTER.

ISSUE NUMBER

.165[4.19]

ORIGINAL

1

.060 [1.52] .150 [3.81] .125(3.18) to .210(5.33)

.375 [9.54] .125(3.18) to .210(5.33)

**Outside Tails** 

**Outside Tails** 

| ACAD REFERENCE NO. |       | 846-ENG-MASTER   |        |
|--------------------|-------|------------------|--------|
| DRAWN:             | J.LEE | DATE: APR. 22/09 |        |
| CHECKED:           |       | DATE:            |        |
| SCALE:             | 1:1   | SHEET            | 2 OF 2 |
| DRAWING N          | UMBER |                  | ISSUE  |