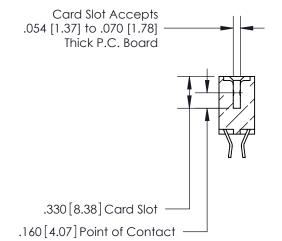

<u>Contact Dimensions:</u> 555-Extender Board Bend (Code 500 Contacts) See Sheet 2 for Contact Code 555, 556, 558, 559, 560 Dimensions

THIS IS A C.A.D. GENERATED DRAWING DO NOT MAKE MANUAL REVISIONS TO MASTER.

| INSULATOR MATERIAL: THERMOPLASTIC POLYESTER, UL 94V-0 |
|-------------------------------------------------------|
| CONTACT MATERIAL: COPPER, NICKEL, TIN ALLOY CA-725    |

CONTACT PLATING: GOLD ON THE MATING AREA, TIN-LEAD ON THE CONTACT TAILS, NICKEL UNDERPLATE