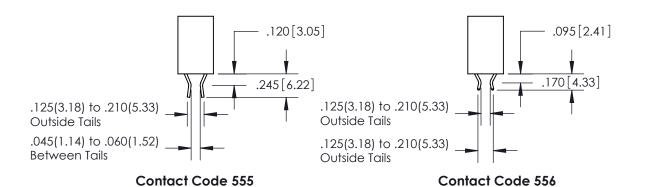

<u>Contact Dimensions:</u> 555-Extender Board Bend (Code 500 Contacts) See Sheet 2 for Contact Code 555, 556, 558, 559, 560 Dimensions

THIS IS A C.A.D. GENERATED DRAWING DO NOT MAKE MANUAL REVISIONS TO MASTER.

**Contact Code 558** 

**Contact Code 559** 

**Contact Code 560** 

INSULATOR MATERIAL: THERMOPLASTIC POLYESTER, UL 94V-0 CONTACT MATERIAL; COPPER, NICKEL, TIN ALLOY CA-725 CONTACT PLATING: GOLD ON THE MATING AREA, TIN-LEAD ON THE CONTACT TAILS, NICKEL UNDERPLATE