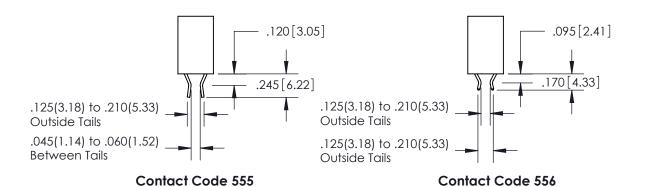

1

.060 [1.52] .150 [3.81] .125(3.18) to .210(5.33)

.375 [9.54] .125(3.18) to .210(5.33)

**Contact Code 558** 

**Contact Code 559** 

**Contact Code 560** 

INSULATOR MATERIAL: THERMOPLASTIC POLYESTER, UL 94V-0 CONTACT MATERIAL; COPPER, NICKEL, TIN ALLOY CA-725 CONTACT PLATING: GOLD ON THE MATING AREA, TIN-LEAD ON THE CONTACT TAILS, NICKEL UNDERPLATE

## 846/896 SERIES HIGH TEMP CARD EDGE CONNECTOR CONTACT CODE 555,556,558,559,560 DIMENSIONS

YOUR CONNECTION TO QUALITY & SERVICE

**EDAC INC** TORONTO, ONTARIO CANADA

THESE DRAWINGS AND SPECIFICATIONS ARE THE PROPERTY OF EDAC INC.,AND SHALL NOT BE REPRODUCED, OR COPIED OR USED AS THE BASIS FOR THE MANUFACTURE OR SALE OF APPARATUS WITHOUT WRITTEN PERMISSION.

**Outside Tails** 

**Outside Tails** 

| ACAD REFERENCE NO. |       | 846-ENG-MASTER |           |
|--------------------|-------|----------------|-----------|
| DRAWN:             | J.LEE | DATE: AF       | PR. 22/09 |
| CHECKED:           |       | DATE:          |           |
| SCALE:             | 1:1   | SHEET          | 2 OF 2    |
| DRAWING NUMBER     |       |                | ISSUE     |