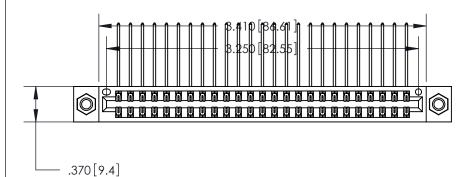

<u>Contact Dimensions:</u>
559-90 Degree Bend (Code 541 Contacts)
See Sheet 2 for Contact Code 555, 556, 558, 559, 560 Dimensions

THIS IS A C.A.D. GENERATED DRAWING DO NOT MAKE MANUAL REVISIONS TO MASTER.

ISSUE NUMBER

ORIGINAL

1

846/896 SERIES HIGH TEMP CARD EDGE CONNECTOR PART NUMBER: 846-050-559-207

YOUR CONNECTION TO QUALITY & SERVICE

**EDAC INC** TORONTO, ONTARIO CANADA

THESE DRAWINGS AND SPECIFICATIONS ARE THE PROPERTY OF EDAC INC.,AND SHALL NOT BE REPRODUCED, OR COPIED OR USED AS THE BASIS FOR THE MANUFACTURE OR SALE OF APPARATUS WITHOUT WRITTEN PERMISSION.

ACAD REFERENCE NO. 846-ENG-MASTER DRAWN: J.LEE DATE: APR. 22/09 CHECKED: DATE: SCALE: 1:1 SHEET 1 OF 2 DRAWING NUMBER **ISSUE** 846-ENG-MASTER

.054 [1.37] to .070 [1.78] Thick P.C. Board .330 [8.38] Card Slot -