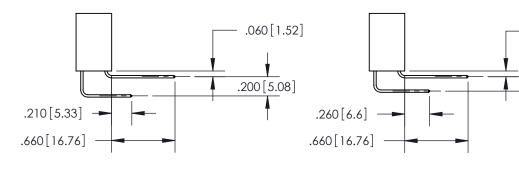

<u>Contact Dimensions:</u>
559-90 Degree Bend (Code 541 Contacts)
See Sheet 2 for Contact Code 555, 556, 558, 559, 560 Dimensions

THIS IS A C.A.D. GENERATED DRAWING DO NOT MAKE MANUAL REVISIONS TO MASTER.

1

.060 [1.52] .150 [3.81] .125(3.18) to .210(5.33)

.375 [9.54] .125(3.18) to .210(5.33)

**Contact Code 558** 

**Contact Code 559** 

**Contact Code 560** 

INSULATOR MATERIAL: THERMOPLASTIC POLYESTER, UL 94V-0 CONTACT MATERIAL; COPPER, NICKEL, TIN ALLOY CA-725 CONTACT PLATING: GOLD ON THE MATING AREA, TIN-LEAD ON THE CONTACT TAILS, NICKEL UNDERPLATE

## 846/896 SERIES HIGH TEMP CARD EDGE CONNECTOR CONTACT CODE 555,556,558,559,560 DIMENSIONS

YOUR CONNECTION TO QUALITY & SERVICE

**EDAC INC** TORONTO, ONTARIO CANADA

THESE DRAWINGS AND SPECIFICATIONS ARE THE PROPERTY OF EDAC INC.,AND SHALL NOT BE REPRODUCED, OR COPIED OR USED AS THE BASIS FOR THE MANUFACTURE OR SALE OF APPARATUS WITHOUT WRITTEN PERMISSION.