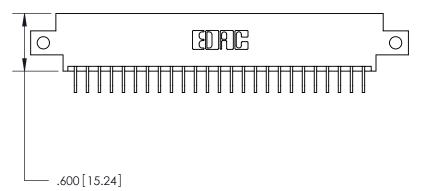

CONTACT PLATING: GOLD ON THE MATING AREA, TIN-LEAD

ON THE CONTACT TAILS, NICKEL UNDERPLATE

846/896 SERIES HIGH TEMP CARD EDGE CONNECTOR PART NUMBER: 846-050-559-812

**EDAC INC** TORONTO, ONTARIO CANADA YOUR CONNECTION TO QUALITY & SERVICE