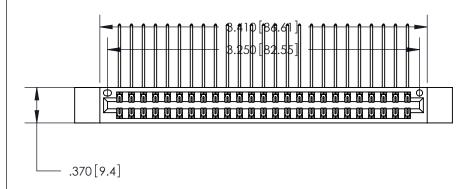

Card Slot Accepts .054 [1.37] to .070 [1.78] Thick P.C. Board

.330 [8.38] Card Slot .160 [4.07] Point of Contact - ISSUE NUMBER ORIGINAL 1

INSULATOR MATERIAL: THERMOPLASTIC POLYESTER, UL 94V-0 CONTACT MATERIAL; COPPER, NICKEL, TIN ALLOY CA-725

CONTACT PLATING: GOLD ON THE MATING AREA, TIN-LEAD

ON THE CONTACT TAILS, NICKEL UNDERPLATE

846/896 SERIES HIGH TEMP CARD EDGE CONNECTOR PART NUMBER: 846-050-559-812

**EDAC INC** TORONTO, ONTARIO CANADA YOUR CONNECTION TO QUALITY & SERVICE