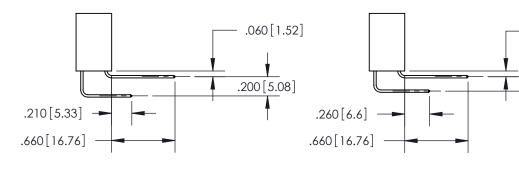

.375 [9.54] .125(3.18) to .210(5.33)

**Contact Code 558** 

**Contact Code 559** 

Contact Code 560

INSULATOR MATERIAL: THERMOPLASTIC POLYESTER, UL 94V-0 CONTACT MATERIAL; COPPER, NICKEL, TIN ALLOY CA-725 CONTACT PLATING: GOLD ON THE MATING AREA, TIN-LEAD ON THE CONTACT TAILS, NICKEL UNDERPLATE