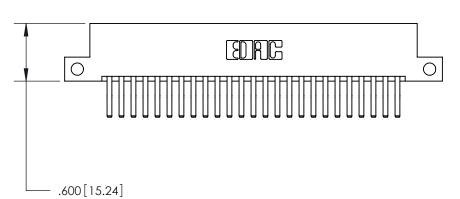

<u>Contact Dimensions:</u> 560-Extender Board Bend (Code 523 Contacts) See Sheet 2 for Contact Code 555, 556, 558, 559, 560 Dimensions

THIS IS A C.A.D. GENERATED DRAWING DO NOT MAKE MANUAL REVISIONS TO MASTER.

ISSUE NUMBER

ORIGINAL

1

846/896 SERIES HIGH TEMP CARD EDGE CONNECTOR PART NUMBER: 846-050-560-212

EDAC INC
TORONTO, ONTARIO
CANADA
YOUR CONNECTION TO QUALITY & SERVICE

THESE DRAWINGS AND SPECIFICATIONS ARE THE PROPERTY OF EDAC INC.,AND SHALL NOT BE REPRODUCED,OR COPIED OR USED AS THE BASIS FOR THE MANUFACTURE OR SALE OF APPARATUS WITHOUT WRITTEN PERMISSION.