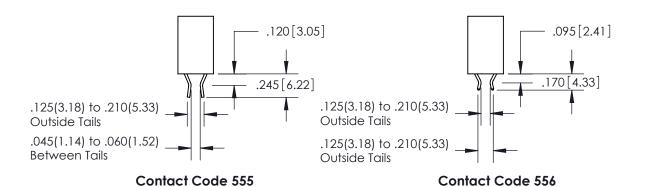

<u>Contact Dimensions:</u> 560-Extender Board Bend (Code 523 Contacts) See Sheet 2 for Contact Code 555, 556, 558, 559, 560 Dimensions

THIS IS A C.A.D. GENERATED DRAWING DO NOT MAKE MANUAL REVISIONS TO MASTER.

Outside Tails

**Outside Tails** 

| ACAD REFERENCE NO. |       | 846-ENG-MASTER   |        |
|--------------------|-------|------------------|--------|
| DRAWN:             | J.LEE | DATE: APR. 22/09 |        |
| CHECKED:           |       | DATE:            |        |
| SCALE:             | 1:1   | SHEET            | 2 OF 2 |
| DRAWING NUMBER     |       | ISSUE            |        |