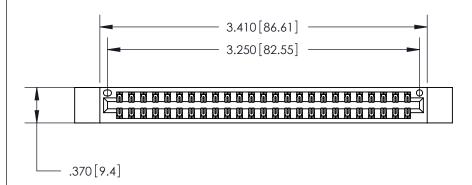

<u>Contact Dimensions:</u> 560-Extender Board Bend (Code 523 Contacts) See Sheet 2 for Contact Code 555, 556, 558, 559, 560 Dimensions

THIS IS A C.A.D. GENERATED DRAWING DO NOT MAKE MANUAL REVISIONS TO MASTER.

846-ENG-MASTER

ACAD REFERENCE NO.

.330[8.38] Card Slot — .160[4.07] Point of Contact —

Card Slot Accepts .054 [1.37] to .070 [1.78] Thick P.C. Board

| • | INSULATOR MATERIAL: THERMOPLASTIC POLYESTER, UL 94V-0 |
|---|-------------------------------------------------------|
| • | CONTACT MATERIAL; COPPER, NICKEL, TIN ALLOY CA-725    |