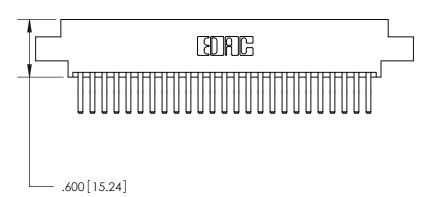

<u>Contact Dimensions:</u> 560-Extender Board Bend (Code 523 Contacts) See Sheet 2 for Contact Code 555, 556, 558, 559, 560 Dimensions

THIS IS A C.A.D. GENERATED DRAWING DO NOT MAKE MANUAL REVISIONS TO MASTER.