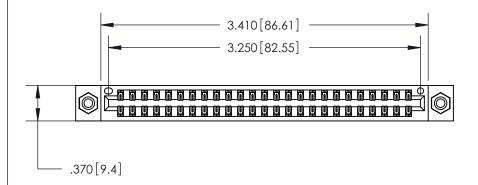

Card Slot Accepts .054 [1.37] to .070 [1.78] Thick P.C. Board .330 [8.38] Card Slot .160 [4.07] Point of Contact -

846/896 SERIES HIGH TEMP CARD EDGE CONNECTOR PART NUMBER: 846-050-560-808

YOUR CONNECTION TO QUALITY & SERVICE