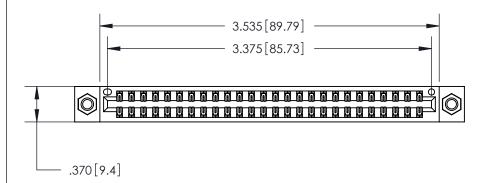

<u>Contact Dimensions:</u>
500-Wire Hole .050x.025 (1.27x0.64) - Tail LG. =.260 (6.60) .125 (3.18) Contact Spacing x .250 (6.35) Row Spacing

THIS IS A C.A.D. GENERATED DRAWING DO NOT MAKE MANUAL REVISIONS TO MASTER.

ISSUE NUMBER

ORIGINAL

Card Slot Accepts .054 [1.37] to .070 [1.78] Thick P.C. Board .330 [8.38] Card Slot .160 [4.07] Point of Contact -

- INSULATOR MATERIAL: THERMOPLASTIC POLYESTER, UL 94V-0 CONTACT MATERIAL; COPPER, NICKEL, TIN ALLOY CA-725
- CONTACT PLATING: GOLD ON THE MATING AREA, TIN-LEAD ON THE CONTACT TAILS, NICKEL UNDERPLATE

846/896 SERIES HIGH TEMP CARD EDGE CONNECTOR PART NUMBER: 846-052-500-207

YOUR CONNECTION TO QUALITY & SERVICE

**EDAC INC** TORONTO, ONTARIO CANADA

THESE DRAWINGS AND SPECIFICATIONS ARE THE PROPERTY OF EDAC INC.,AND SHALL NOT BE REPRODUCED, OR COPIED OR USED AS THE BASIS FOR THE MANUFACTURE OR SALE OF APPARATUS WITHOUT WRITTEN PERMISSION.

| ACAD REFERENCE NO. | 846-ENG-MASTER   |  |
|--------------------|------------------|--|
| DRAWN: J.LEE       | DATE: APR. 22/09 |  |
| CHECKED:           | DATE:            |  |
| SCALE: 1:1         | SHEET 1 OF 2     |  |
| DRAWING NUMBER     | ISSUE            |  |
| 846-ENG-MASTER     | 1                |  |