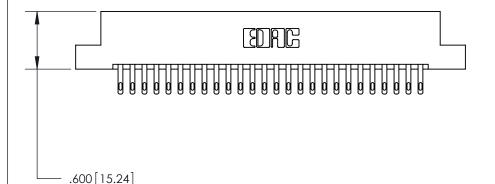

THIS IS A C.A.D. GENERATED DRAWING DO NOT MAKE MANUAL REVISIONS TO MASTER.

ISSUE NUMBER

ORIGINAL

1

.060 [1.52] .200 [5.08] .210[5.33] -.660 [16.76]

.060 [1.52] .150 [3.81] .260[6.6] -**Outside Tails** .660[16.76]

## 846/896 SERIES HIGH TEMP CARD EDGE CONNECTOR CONTACT CODE 555,556,558,559,560 DIMENSIONS

YOUR CONNECTION TO QUALITY & SERVICE

**EDAC INC** TORONTO, ONTARIO CANADA

THESE DRAWINGS AND SPECIFICATIONS ARE THE PROPERTY OF EDAC INC.,AND SHALL NOT BE REPRODUCED, OR COPIED OR USED AS THE BASIS FOR THE MANUFACTURE OR SALE OF APPARATUS WITHOUT WRITTEN PERMISSION.

**Outside Tails** 

|  | ACAD REFERENCE NO. |       | 846-ENG-MASTER   |        |
|--|--------------------|-------|------------------|--------|
|  | DRAWN:             | J.LEE | DATE: APR. 22/09 |        |
|  | CHECKED:           |       | DATE:            |        |
|  | SCALE:             | 1:1   | SHEET            | 2 OF 2 |
|  | DRAWING NUMBER     |       | ISSUE            |        |