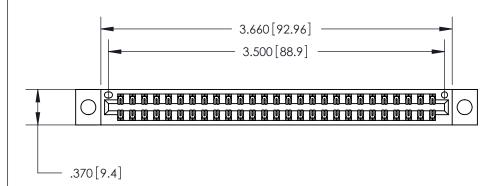

Card Slot Accepts .054 [1.37] to .070 [1.78] Thick P.C. Board

.330 [8.38] Card Slot .160 [4.07] Point of Contact - ISSUE NUMBER

ORIGINAL

.600 [15.24]

> 846/896 SERIES HIGH TEMP CARD EDGE CONNECTOR PART NUMBER: 846-054-500-204