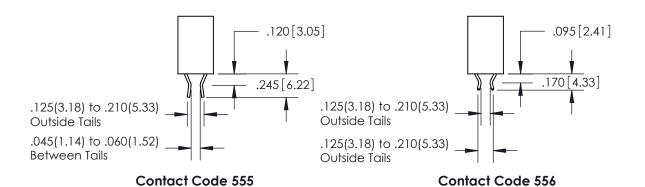

## 846/896 SERIES HIGH TEMP CARD EDGE CONNECTOR CONTACT CODE 555,556,558,559,560 DIMENSIONS

YOUR CONNECTION TO QUALITY & SERVICE

**EDAC INC** TORONTO, ONTARIO CANADA

THESE DRAWINGS AND SPECIFICATIONS ARE THE PROPERTY OF EDAC INC.,AND SHALL NOT BE REPRODUCED, OR COPIED OR USED AS THE BASIS FOR THE MANUFACTURE OR SALE OF APPARATUS WITHOUT WRITTEN PERMISSION.

ORIGINAL

1

.060 [1.52] .150 [3.81] .125(3.18) to .210(5.33)

.375 [9.54] .125(3.18) to .210(5.33)

**Contact Code 558** 

**Contact Code 559** 

**Contact Code 560** 

INSULATOR MATERIAL: THERMOPLASTIC POLYESTER, UL 94V-0 CONTACT MATERIAL; COPPER, NICKEL, TIN ALLOY CA-725 CONTACT PLATING: GOLD ON THE MATING AREA, TIN-LEAD ON THE CONTACT TAILS, NICKEL UNDERPLATE