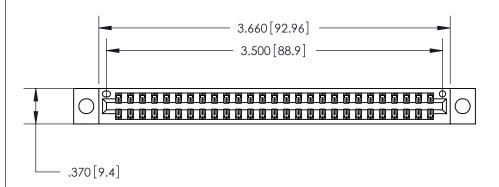

846/896 SERIES HIGH TEMP CARD EDGE CONNECTOR PART NUMBER: 846-054-522-204

YOUR CONNECTION TO QUALITY & SERVICE

**EDAC INC** TORONTO, ONTARIO CANADA

THESE DRAWINGS AND SPECIFICATIONS ARE THE PROPERTY OF EDAC INC.,AND SHALL NOT BE REPRODUCED, OR COPIED OR USED AS THE BASIS FOR THE MANUFACTURE OR SALE OF APPARATUS WITHOUT WRITTEN PERMISSION.

<u>Contact Dimensions:</u> 522-P.C. Tail .025 Sq. (0.64 Sq.) - Tail LG. =.440 (11.18) .125 (3.18) Contact Spacing x .250 (6.35) Row Spacing

THIS IS A C.A.D. GENERATED DRAWING DO NOT MAKE MANUAL REVISIONS TO MASTER.

ISSUE NUMBER

ORIGINAL

1

EDRG .600 [15.24]

INSULATOR MATERIAL: THERMOPLASTIC POLYESTER, UL 94V-0 CONTACT MATERIAL; COPPER, NICKEL, TIN ALLOY CA-725

CONTACT PLATING: GOLD ON THE MATING AREA, TIN-LEAD

ON THE CONTACT TAILS, NICKEL UNDERPLATE