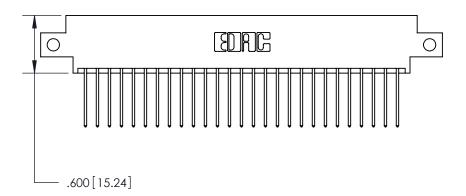

<u>Contact Dimensions:</u> 540-Wire Wrap .025 Sq. (0.64 Sq.) - Tail LG. =.560 (14.22) .125 (3.18) Contact Spacing x .250 (6.35) Row Spacing

THIS IS A C.A.D. GENERATED DRAWING DO NOT MAKE MANUAL REVISIONS TO MASTER.

ISSUE NUMBER

ORIGINAL

Card Slot Accepts .054 [1.37] to .070 [1.78] Thick P.C. Board .330[8.38] Card Slot -.160 [4.07] Point of Contact -

INSULATOR MATERIAL: THERMOPLASTIC POLYESTER, UL 94V-0 CONTACT MATERIAL; COPPER, NICKEL, TIN ALLOY CA-725 CONTACT PLATING: GOLD ON THE MATING AREA, TIN-LEAD