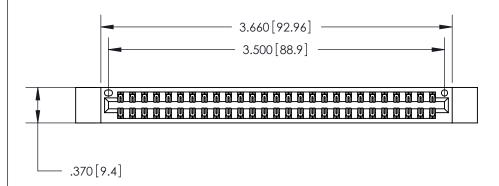

ISSUE NUMBER

ORIGINAL

Card Slot Accepts .054 [1.37] to .070 [1.78] Thick P.C. Board .330[8.38] Card Slot -.160 [4.07] Point of Contact -

INSULATOR MATERIAL: THERMOPLASTIC POLYESTER, UL 94V-0 CONTACT MATERIAL; COPPER, NICKEL, TIN ALLOY CA-725 CONTACT PLATING: GOLD ON THE MATING AREA, TIN-LEAD

ON THE CONTACT TAILS, NICKEL UNDERPLATE

846/896 SERIES HIGH TEMP CARD EDGE CONNECTOR PART NUMBER: 846-054-540-812

YOUR CONNECTION TO QUALITY & SERVICE

**EDAC INC** TORONTO, ONTARIO CANADA

THESE DRAWINGS AND SPECIFICATIONS ARE THE PROPERTY OF EDAC INC., AND SHALL NOT BE REPRODUCED, OR COPIED OR USED AS THE BASIS FOR THE MANUFACTURE OR SALE OF APPARATUS WITHOUT WRITTEN PERMISSION.