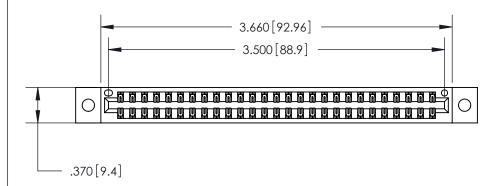

ISSUE NUMBER

ORIGINAL

1

.054 [1.37] to .070 [1.78] Thick P.C. Board .330 [8.38] Card Slot .160 [4.07] Point of Contact

Card Slot Accepts

846/896 SERIES HIGH TEMP CARD EDGE CONNECTOR PART NUMBER: 846-054-541-802