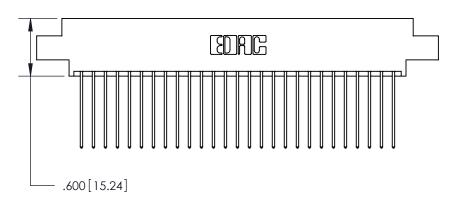

ISSUE NUMBER

ORIGINAL

1

.054 [1.37] to .070 [1.78] Thick P.C. Board .330 [8.38] Card Slot .160 [4.07] Point of Contact

Card Slot Accepts

846/896 SERIES HIGH TEMP CARD EDGE CONNECTOR PART NUMBER: 846-054-541-802