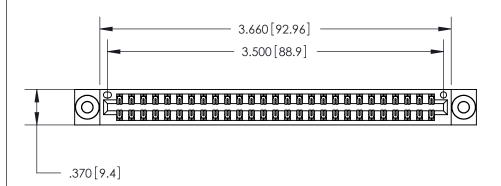

<u>Contact Dimensions:</u> 555-Extender Board Bend (Code 500 Contacts) See Sheet 2 for Contact Code 555, 556, 558, 559, 560 Dimensions

THIS IS A C.A.D. GENERATED DRAWING DO NOT MAKE MANUAL REVISIONS TO MASTER.

ISSUE NUMBER

ORIGINAL

.600 [15.24]

.054 [1.37] to .070 [1.78] Thick P.C. Board .330 [8.38] Card Slot .160 [4.07] Point of Contact -

Card Slot Accepts

INSULATOR MATERIAL: THERMOPLASTIC POLYESTER, UL 94V-0 CONTACT MATERIAL; COPPER, NICKEL, TIN ALLOY CA-725

CONTACT PLATING: GOLD ON THE MATING AREA, TIN-LEAD ON THE CONTACT TAILS, NICKEL UNDERPLATE

846/896 SERIES HIGH TEMP CARD EDGE CONNECTOR PART NUMBER: 846-054-555-203

YOUR CONNECTION TO QUALITY & SERVICE

**EDAC INC** TORONTO, ONTARIO CANADA

THESE DRAWINGS AND SPECIFICATIONS ARE THE PROPERTY OF EDAC INC.,AND SHALL NOT BE REPRODUCED, OR COPIED OR USED AS THE BASIS FOR THE MANUFACTURE OR SALE OF APPARATUS WITHOUT WRITTEN PERMISSION.

|  | ACAD REFERENCE NO. | 846-ENG-MASTER   |  |
|--|--------------------|------------------|--|
|  | DRAWN: J.LEE       | DATE: APR. 22/09 |  |
|  | CHECKED:           | DATE:            |  |
|  | SCALE: 1:1         | SHEET 1 OF 2     |  |
|  | DRAWING NUMBER     | ISSUE            |  |
|  | 846-ENG-MASTER     | 1                |  |