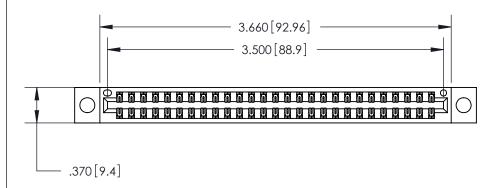

846/896 SERIES HIGH TEMP CARD EDGE CONNECTOR PART NUMBER: 846-054-556-204

YOUR CONNECTION TO QUALITY & SERVICE

**EDAC INC** TORONTO, ONTARIO CANADA

THESE DRAWINGS AND SPECIFICATIONS ARE THE PROPERTY OF EDAC INC.,AND SHALL NOT BE REPRODUCED, OR COPIED OR USED AS THE BASIS FOR THE MANUFACTURE OR SALE OF APPARATUS WITHOUT WRITTEN PERMISSION.

| ACAD REFERENCE NO. | 846-ENG-MASTER   |  |
|--------------------|------------------|--|
| DRAWN: J.LEE       | DATE: APR. 22/09 |  |
| CHECKED:           | DATE:            |  |
| SCALE: 1:1         | SHEET 1 OF 2     |  |
| DRAWING NUMBER     | ISSUE            |  |
| 846-ENG-MASTER     | 1                |  |