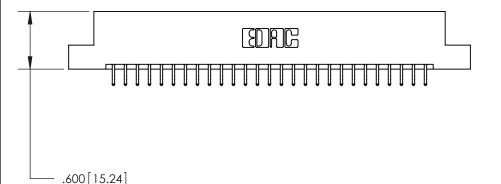

ISSUE NUMBER

ORIGINAL

Card Slot Accepts .054 [1.37] to .070 [1.78] Thick P.C. Board

> .330 [8.38] Card Slot .160 [4.07] Point of Contact -

- INSULATOR MATERIAL: THERMOPLASTIC POLYESTER, UL 94V-0 CONTACT MATERIAL; COPPER, NICKEL, TIN ALLOY CA-725
- CONTACT PLATING: GOLD ON THE MATING AREA, TIN-LEAD ON THE CONTACT TAILS, NICKEL UNDERPLATE

846/896 SERIES HIGH TEMP CARD EDGE CONNECTOR PART NUMBER: 846-054-556-204

YOUR CONNECTION TO QUALITY & SERVICE

**EDAC INC** TORONTO, ONTARIO CANADA

THESE DRAWINGS AND SPECIFICATIONS ARE THE PROPERTY OF EDAC INC.,AND SHALL NOT BE REPRODUCED, OR COPIED OR USED AS THE BASIS FOR THE MANUFACTURE OR SALE OF APPARATUS WITHOUT WRITTEN PERMISSION.