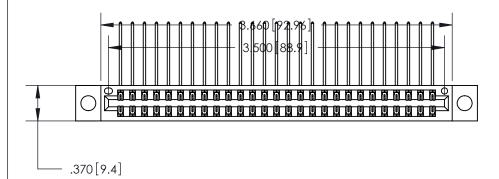

<u>Contact Dimensions:</u>
559-90 Degree Bend (Code 541 Contacts)
See Sheet 2 for Contact Code 555, 556, 558, 559, 560 Dimensions

THIS IS A C.A.D. GENERATED DRAWING DO NOT MAKE MANUAL REVISIONS TO MASTER.

ISSUE NUMBER

ORIGINAL

1

846/896 SERIES HIGH TEMP CARD EDGE CONNECTOR PART NUMBER: 846-054-559-204

YOUR CONNECTION TO QUALITY & SERVICE

**EDAC INC** TORONTO, ONTARIO CANADA

THESE DRAWINGS AND SPECIFICATIONS ARE THE PROPERTY OF EDAC INC., AND SHALL NOT BE REPRODUCED, OR COPIED OR USED AS THE BASIS FOR THE MANUFACTURE OR SALE OF APPARATUS WITHOUT WRITTEN PERMISSION.

Card Slot Accepts .054 [1.37] to .070 [1.78] Thick P.C. Board .330 [8.38] Card Slot

.160 [4.07] Point of Contact —

INSULATOR MATERIAL: THERMOPLASTIC POLYESTER, UL 94V-0 CONTACT MATERIAL; COPPER, NICKEL, TIN ALLOY CA-725