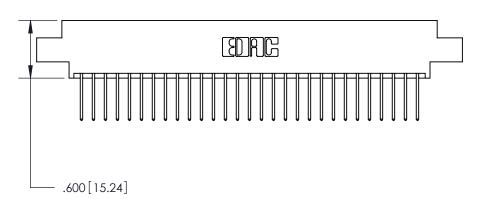

<u>Contact Dimensions:</u> 522-P.C. Tail .025 Sq. (0.64 Sq.) - Tail LG. =.440 (11.18) .125 (3.18) Contact Spacing x .250 (6.35) Row Spacing

THIS IS A C.A.D. GENERATED DRAWING DO NOT MAKE MANUAL REVISIONS TO MASTER.

ISSUE NUMBER

ORIGINAL

- 3.910[99.31] -3.750 [95.25] -.370 [9.4]

Card Slot Accepts .054 [1.37] to .070 [1.78] Thick P.C. Board .330 [8.38] Card Slot .160 [4.07] Point of Contact -

INSULATOR MATERIAL: THERMOPLASTIC POLYESTER, UL 94V-0 CONTACT MATERIAL; COPPER, NICKEL, TIN ALLOY CA-725 CONTACT PLATING: GOLD ON THE MATING AREA, TIN-LEAD

ON THE CONTACT TAILS, NICKEL UNDERPLATE

846/896 SERIES HIGH TEMP CARD EDGE CONNECTOR PART NUMBER: 846-058-522-808

YOUR CONNECTION TO QUALITY & SERVICE

**EDAC INC** TORONTO, ONTARIO CANADA

THESE DRAWINGS AND SPECIFICATIONS ARE THE PROPERTY OF EDAC INC., AND SHALL NOT BE REPRODUCED, OR COPIED OR USED AS THE BASIS FOR THE MANUFACTURE OR SALE OF APPARATUS WITHOUT WRITTEN PERMISSION.