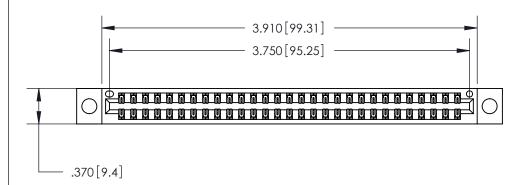

<u>Contact Dimensions:</u> 526-P.C. Tail .018 Sq. (0.46 Sq.) - Tail LG. =.350 (8.89) .125 (3.18) Contact Spacing x .250 (6.35) Row Spacing

THIS IS A C.A.D. GENERATED DRAWING DO NOT MAKE MANUAL REVISIONS TO MASTER.

ISSUE NUMBER

ORIGINAL

1

Card Slot Accepts .054 [1.37] to .070 [1.78] Thick P.C. Board .330[8.38] Card Slot -.160 [4.07] Point of Contact -

INSULATOR MATERIAL: THERMOPLASTIC POLYESTER, UL 94V-0 CONTACT MATERIAL; COPPER, NICKEL, TIN ALLOY CA-725

CONTACT PLATING: GOLD ON THE MATING AREA, TIN-LEAD ON THE CONTACT TAILS, NICKEL UNDERPLATE

846/896 SERIES HIGH TEMP CARD EDGE CONNECTOR PART NUMBER: 846-058-526-804

YOUR CONNECTION TO QUALITY & SERVICE

**EDAC INC** TORONTO, ONTARIO CANADA