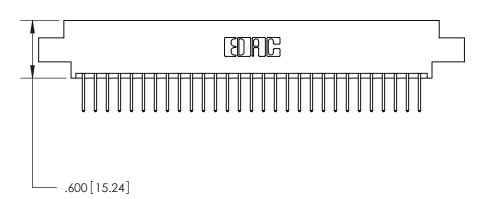

ISSUE NUMBER

ORIGINAL

1

Card Slot Accepts .054 [1.37] to .070 [1.78] Thick P.C. Board .330[8.38] Card Slot -.160 [4.07] Point of Contact -

INSULATOR MATERIAL: THERMOPLASTIC POLYESTER, UL 94V-0 CONTACT MATERIAL; COPPER, NICKEL, TIN ALLOY CA-725