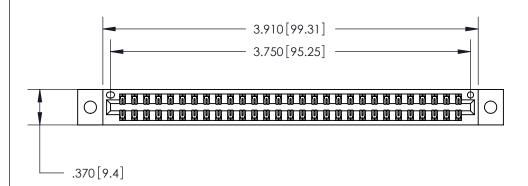

<u>Contact Dimensions:</u> 555-Extender Board Bend (Code 500 Contacts) See Sheet 2 for Contact Code 555, 556, 558, 559, 560 Dimensions

THIS IS A C.A.D. GENERATED DRAWING DO NOT MAKE MANUAL REVISIONS TO MASTER.

ISSUE NUMBER

ORIGINAL

.600 [15.24]

Card Slot Accepts .054 [1.37] to .070 [1.78] Thick P.C. Board .330 [8.38] Card Slot .160 [4.07] Point of Contact -

846/896 SERIES HIGH TEMP CARD EDGE CONNECTOR PART NUMBER: 846-058-555-802