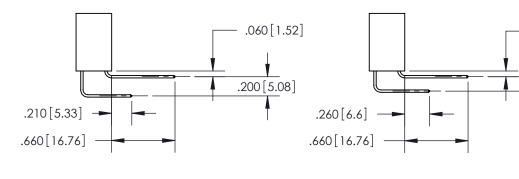

**Contact Code 560** 

INSULATOR MATERIAL: THERMOPLASTIC POLYESTER, UL 94V-0 CONTACT MATERIAL; COPPER, NICKEL, TIN ALLOY CA-725 CONTACT PLATING: GOLD ON THE MATING AREA, TIN-LEAD ON THE CONTACT TAILS, NICKEL UNDERPLATE

**Outside Tails** 

**Outside Tails** 

|  | ACAD REFERENCE NO. |       | 846-ENG-MASTER   |        |
|--|--------------------|-------|------------------|--------|
|  | DRAWN:             | J.LEE | DATE: APR. 22/09 |        |
|  | CHECKED:           |       | DATE:            |        |
|  | SCALE:             | 1:1   | SHEET            | 2 OF 2 |
|  | DRAWING NUMBER     |       | ISSUE            |        |