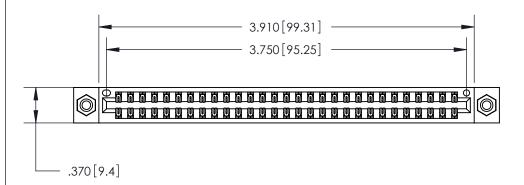

<u>Contact Dimensions:</u> 556-Extender Board Bend (Code 520 Contacts) See Sheet 2 for Contact Code 555, 556, 558, 559, 560 Dimensions

THIS IS A C.A.D. GENERATED DRAWING DO NOT MAKE MANUAL REVISIONS TO MASTER.

ISSUE NUMBER

ORIGINAL

(1)

.600 [15.24]

Card Slot Accepts .054 [1.37] to .070 [1.78] Thick P.C. Board .330[8.38] Card Slot -.160 [4.07] Point of Contact -

ACAD REFERENCE NO.

846/896 SERIES HIGH TEMP CARD EDGE CONNECTOR PART NUMBER: 846-058-556-208