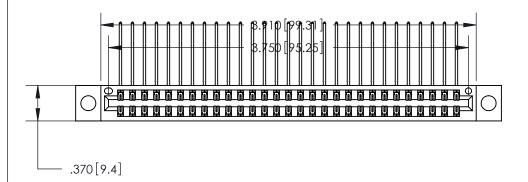

ISSUE NUMBER

ORIGINAL

1

.600 [15.24]

Card Slot Accepts .054 [1.37] to .070 [1.78] Thick P.C. Board .330 [8.38] Card Slot .160 [4.07] Point of Contact

ACAD REFERENCE NO

846/896 SERIES HIGH TEMP CARD EDGE CONNECTOR PART NUMBER: 846-058-559-804

846-FNG-MASTER

INSULATOR MATERIAL: THERMOPLASTIC POLYESTER, UL 94V-0 CONTACT MATERIAL; COPPER, NICKEL, TIN ALLOY CA-725 CONTACT PLATING: GOLD ON THE MATING AREA, TIN-LEAD

ON THE CONTACT TAILS, NICKEL UNDERPLATE