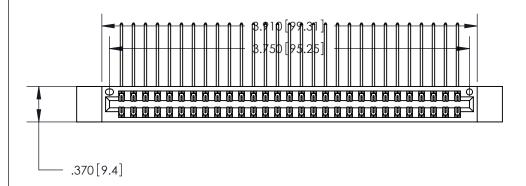

ISSUE NUMBER

1

ORIGINAL

Card Slot Accepts .054 [1.37] to .070 [1.78] Thick P.C. Board .330[8.38] Card Slot -.160 [4.07] Point of Contact -

846/896 SERIES HIGH TEMP CARD EDGE CONNECTOR PART NUMBER: 846-058-559-812