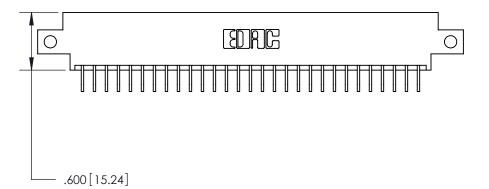

ISSUE NUMBER

1

ORIGINAL

Card Slot Accepts .054 [1.37] to .070 [1.78] Thick P.C. Board .330[8.38] Card Slot -.160 [4.07] Point of Contact -

846/896 SERIES HIGH TEMP CARD EDGE CONNECTOR PART NUMBER: 846-058-559-812