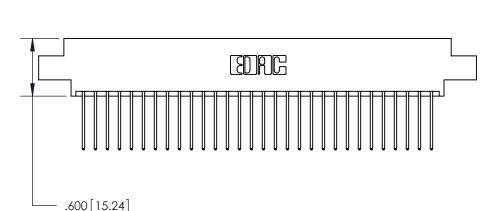

THIS IS A C.A.D. GENERATED DRAWING DO NOT MAKE MANUAL REVISIONS TO MASTER.

ISSUE NUMBER

ORIGINAL

1

.060 [1.52] .200 [5.08] .210[5.33] -.660 [16.76]

.060 [1.52] .150 [3.81] .260[6.6] -**Outside Tails** .660[16.76]

.165[4.19] .375 [9.54] .125(3.18) to .210(5.33) .125(3.18) to .210(5.33)

**Contact Code 558** 

**Contact Code 559** 

**Contact Code 560** 

INSULATOR MATERIAL: THERMOPLASTIC POLYESTER, UL 94V-0 CONTACT MATERIAL; COPPER, NICKEL, TIN ALLOY CA-725 CONTACT PLATING: GOLD ON THE MATING AREA, TIN-LEAD ON THE CONTACT TAILS, NICKEL UNDERPLATE

## 846/896 SERIES HIGH TEMP CARD EDGE CONNECTOR CONTACT CODE 555,556,558,559,560 DIMENSIONS

YOUR CONNECTION TO QUALITY & SERVICE

**EDAC INC** TORONTO, ONTARIO CANADA

THESE DRAWINGS AND SPECIFICATIONS ARE THE PROPERTY OF EDAC INC.,AND SHALL NOT BE REPRODUCED, OR COPIED OR USED AS THE BASIS FOR THE MANUFACTURE OR SALE OF APPARATUS WITHOUT WRITTEN PERMISSION.

**Outside Tails** 

|  | ACAD REFERENCE NO. |       | 846-ENG-MASTER   |        |
|--|--------------------|-------|------------------|--------|
|  | DRAWN:             | J.LEE | DATE: APR. 22/09 |        |
|  | CHECKED:           |       | DATE:            |        |
|  | SCALE:             | 1:1   | SHEET            | 2 OF 2 |
|  | DRAWING NUMBER     |       | ISSUE            |        |