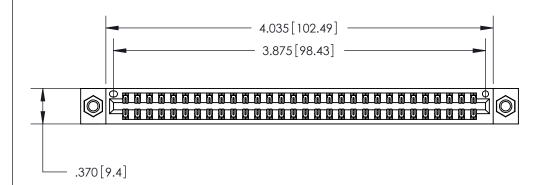

<u>Contact Dimensions:</u> 540-Wire Wrap .025 Sq. (0.64 Sq.) - Tail LG. =.560 (14.22) .125 (3.18) Contact Spacing x .250 (6.35) Row Spacing

THIS IS A C.A.D. GENERATED DRAWING DO NOT MAKE MANUAL REVISIONS TO MASTER.

ISSUE NUMBER

ORIGINAL

1

Card Slot Accepts .054 [1.37] to .070 [1.78] Thick P.C. Board .330[8.38] Card Slot -.160 [4.07] Point of Contact -

INSULATOR MATERIAL: THERMOPLASTIC POLYESTER, UL 94V-0 CONTACT MATERIAL; COPPER, NICKEL, TIN ALLOY CA-725 CONTACT PLATING: GOLD ON THE MATING AREA, TIN-LEAD

ON THE CONTACT TAILS, NICKEL UNDERPLATE

846/896 SERIES HIGH TEMP CARD EDGE CONNECTOR PART NUMBER: 846-060-540-807

YOUR CONNECTION TO QUALITY & SERVICE

**EDAC INC** TORONTO, ONTARIO CANADA

THESE DRAWINGS AND SPECIFICATIONS ARE THE PROPERTY OF EDAC INC., AND SHALL NOT BE REPRODUCED, OR COPIED OR USED AS THE BASIS FOR THE MANUFACTURE OR SALE OF APPARATUS WITHOUT WRITTEN PERMISSION.

| ACAD REFERENCE NO. | 846-ENG-MASTER   |  |
|--------------------|------------------|--|
| DRAWN: J.LEE       | DATE: APR. 22/09 |  |
| CHECKED:           | DATE:            |  |
| SCALE: 1:1         | SHEET 1 OF 2     |  |
| DRAWING NUMBER     | ISSUE            |  |
| 846-ENG-MASTER     | 1                |  |