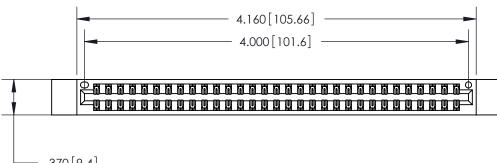

ISSUE NUMBER

ORIGINAL

1

.370 [9.4]

Card Slot Accepts .054 [1.37] to .070 [1.78] Thick P.C. Board .330[8.38] Card Slot -.160 [4.07] Point of Contact -

- INSULATOR MATERIAL: THERMOPLASTIC POLYESTER, UL 94V-0 CONTACT MATERIAL; COPPER, NICKEL, TIN ALLOY CA-725
- CONTACT PLATING: GOLD ON THE MATING AREA, TIN-LEAD ON THE CONTACT TAILS, NICKEL UNDERPLATE

<u>Contact Dimensions:</u> 522-P.C. Tail .025 Sq. (0.64 Sq.) - Tail LG. =.440 (11.18) .125 (3.18) Contact Spacing x .250 (6.35) Row Spacing

THIS IS A C.A.D. GENERATED DRAWING DO NOT MAKE MANUAL REVISIONS TO MASTER.