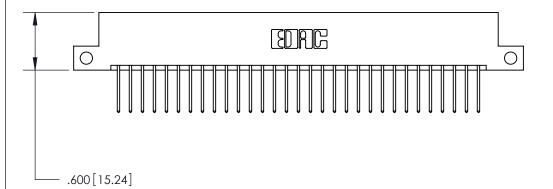

## 846/896 SERIES HIGH TEMP CARD EDGE CONNECTOR PART NUMBER: 846-062-522-212

YOUR CONNECTION TO QUALITY & SERVICE

**EDAC INC** TORONTO, ONTARIO CANADA

THESE DRAWINGS AND SPECIFICATIONS ARE THE PROPERTY OF EDAC INC.,AND SHALL NOT BE REPRODUCED, OR COPIED OR USED AS THE BASIS FOR THE MANUFACTURE OR SALE OF APPARATUS WITHOUT WRITTEN PERMISSION.