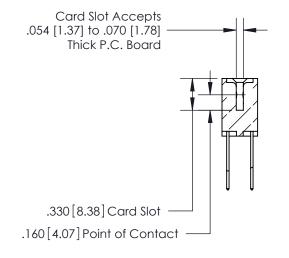

846/896 SERIES HIGH TEMP CARD EDGE CONNECTOR PART NUMBER: 846-062-540-803

YOUR CONNECTION TO QUALITY & SERVICE

**EDAC INC** TORONTO, ONTARIO CANADA

THESE DRAWINGS AND SPECIFICATIONS ARE THE PROPERTY OF EDAC INC.,AND SHALL NOT BE REPRODUCED, OR COPIED OR USED AS THE BASIS FOR THE MANUFACTURE OR SALE OF APPARATUS WITHOUT WRITTEN PERMISSION.