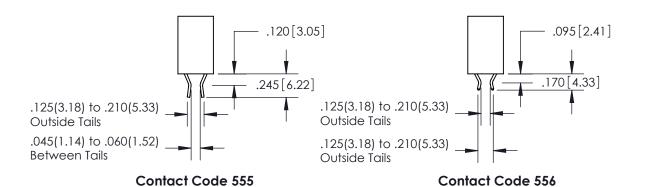

## 846/896 SERIES HIGH TEMP CARD EDGE CONNECTOR CONTACT CODE 555,556,558,559,560 DIMENSIONS

YOUR CONNECTION TO QUALITY & SERVICE

**EDAC INC** TORONTO, ONTARIO CANADA

THESE DRAWINGS AND SPECIFICATIONS ARE THE PROPERTY OF EDAC INC.,AND SHALL NOT BE REPRODUCED, OR COPIED OR USED AS THE BASIS FOR THE MANUFACTURE OR SALE OF APPARATUS WITHOUT WRITTEN PERMISSION.

846-ENG-MASTER

THIS IS A C.A.D. GENERATED DRAWING DO NOT MAKE MANUAL REVISIONS TO MASTER.

ISSUE NUMBER

.165[4.19]

ORIGINAL

1

.060 [1.52] .150 [3.81] .125(3.18) to .210(5.33)

.375 [9.54] .125(3.18) to .210(5.33)

**Outside Tails** 

**Outside Tails** 

|  | ACAD REFERENCE NO. |       | 846-ENG-MASTER   |        |
|--|--------------------|-------|------------------|--------|
|  | DRAWN:             | J.LEE | DATE: APR. 22/09 |        |
|  | CHECKED:           |       | DATE:            |        |
|  | SCALE:             | 1:1   | SHEET            | 2 OF 2 |
|  | DRAWING NUMBER     |       | ISSUE            |        |