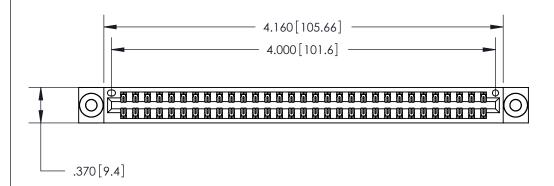

846/896 SERIES HIGH TEMP CARD EDGE CONNECTOR PART NUMBER: 846-062-540-803

YOUR CONNECTION TO QUALITY & SERVICE

**EDAC INC** TORONTO, ONTARIO CANADA

THESE DRAWINGS AND SPECIFICATIONS ARE THE PROPERTY OF EDAC INC.,AND SHALL NOT BE REPRODUCED, OR COPIED OR USED AS THE BASIS FOR THE MANUFACTURE OR SALE OF APPARATUS WITHOUT WRITTEN PERMISSION.

<u>Contact Dimensions:</u> 540-Wire Wrap .025 Sq. (0.64 Sq.) - Tail LG. =.560 (14.22) .125 (3.18) Contact Spacing x .250 (6.35) Row Spacing

THIS IS A C.A.D. GENERATED DRAWING DO NOT MAKE MANUAL REVISIONS TO MASTER.