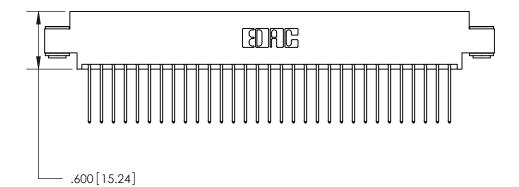

846/896 SERIES HIGH TEMP CARD EDGE CONNECTOR PART NUMBER: 846-062-540-803

YOUR CONNECTION TO QUALITY & SERVICE

**EDAC INC** TORONTO, ONTARIO CANADA

THESE DRAWINGS AND SPECIFICATIONS ARE THE PROPERTY OF EDAC INC.,AND SHALL NOT BE REPRODUCED, OR COPIED OR USED AS THE BASIS FOR THE MANUFACTURE OR SALE OF APPARATUS WITHOUT WRITTEN PERMISSION.

<u>Contact Dimensions:</u> 540-Wire Wrap .025 Sq. (0.64 Sq.) - Tail LG. =.560 (14.22) .125 (3.18) Contact Spacing x .250 (6.35) Row Spacing

THIS IS A C.A.D. GENERATED DRAWING DO NOT MAKE MANUAL REVISIONS TO MASTER.