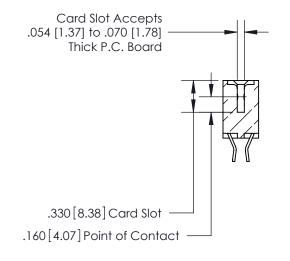

<u>Contact Dimensions:</u> 555-Extender Board Bend (Code 500 Contacts) See Sheet 2 for Contact Code 555, 556, 558, 559, 560 Dimensions

THIS IS A C.A.D. GENERATED DRAWING DO NOT MAKE MANUAL REVISIONS TO MASTER.