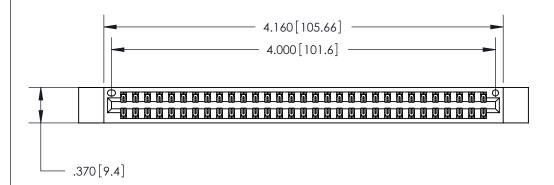

846/896 SERIES HIGH TEMP CARD EDGE CONNECTOR PART NUMBER: 846-062-555-812

**EDAC INC** TORONTO, ONTARIO CANADA

THESE DRAWINGS AND SPECIFICATIONS ARE THE PROPERTY OF EDAC INC.,AND SHALL NOT BE REPRODUCED, OR COPIED OR USED AS THE BASIS FOR THE MANUFACTURE OR SALE OF APPARATUS WITHOUT WRITTEN PERMISSION.

| ACAD REFERENCE NO. | 846-ENG-MASTER   |  |
|--------------------|------------------|--|
| DRAWN: J.LEE       | DATE: APR. 22/09 |  |
| CHECKED:           | DATE:            |  |
| SCALE: 1:1         | SHEET 1 OF 2     |  |
| DRAWING NUMBER     | ISSUE            |  |
| 846-ENG-MASTER     | 1                |  |