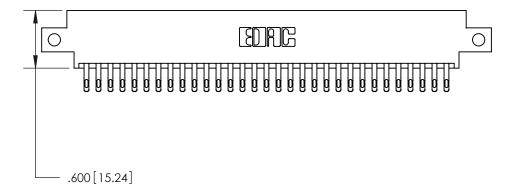

846/896 SERIES HIGH TEMP CARD EDGE CONNECTOR PART NUMBER: 846-062-555-812

**EDAC INC** TORONTO, ONTARIO CANADA

THESE DRAWINGS AND SPECIFICATIONS ARE THE PROPERTY OF EDAC INC.,AND SHALL NOT BE REPRODUCED, OR COPIED OR USED AS THE BASIS FOR THE MANUFACTURE OR SALE OF APPARATUS WITHOUT WRITTEN PERMISSION.

| ACAD REFERENCE NO. | 846-ENG-MASTER   |  |
|--------------------|------------------|--|
| DRAWN: J.LEE       | DATE: APR. 22/09 |  |
| CHECKED:           | DATE:            |  |
| SCALE: 1:1         | SHEET 1 OF 2     |  |
| DRAWING NUMBER     | ISSUE            |  |
| 846-ENG-MASTER     | 1                |  |