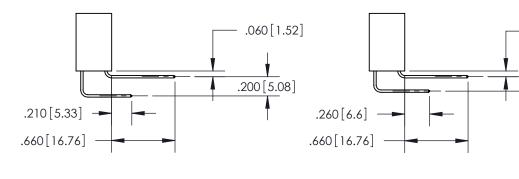

<u>Contact Dimensions:</u> 555-Extender Board Bend (Code 500 Contacts) See Sheet 2 for Contact Code 555, 556, 558, 559, 560 Dimensions

THIS IS A C.A.D. GENERATED DRAWING DO NOT MAKE MANUAL REVISIONS TO MASTER.