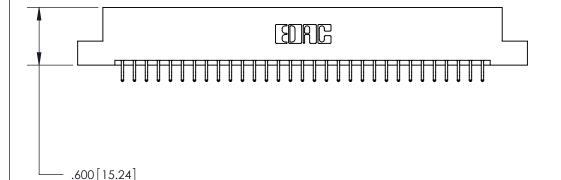

<u>Contact Dimensions:</u> 556-Extender Board Bend (Code 520 Contacts) See Sheet 2 for Contact Code 555, 556, 558, 559, 560 Dimensions

THIS IS A C.A.D. GENERATED DRAWING DO NOT MAKE MANUAL REVISIONS TO MASTER.

ISSUE NUMBER

ORIGINAL

Card Slot Accepts .054 [1.37] to .070 [1.78] Thick P.C. Board .330 [8.38] Card Slot .160 [4.07] Point of Contact -

- INSULATOR MATERIAL: THERMOPLASTIC POLYESTER, UL 94V-0 CONTACT MATERIAL; COPPER, NICKEL, TIN ALLOY CA-725
- CONTACT PLATING: GOLD ON THE MATING AREA, TIN-LEAD ON THE CONTACT TAILS, NICKEL UNDERPLATE