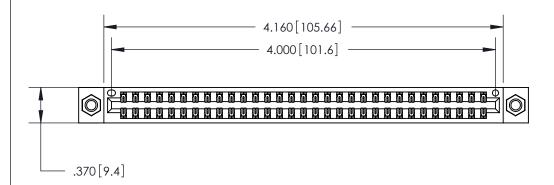

## 846/896 SERIES HIGH TEMP CARD EDGE CONNECTOR PART NUMBER: 846-062-556-207

YOUR CONNECTION TO QUALITY & SERVICE

**EDAC INC** TORONTO, ONTARIO CANADA

THESE DRAWINGS AND SPECIFICATIONS ARE THE PROPERTY OF EDAC INC., AND SHALL NOT BE REPRODUCED, OR COPIED OR USED AS THE BASIS FOR THE MANUFACTURE OR SALE OF APPARATUS WITHOUT WRITTEN PERMISSION.

| ACAD REFERENCE NO. | 846-ENG-MASTER   |  |
|--------------------|------------------|--|
| DRAWN: J.LEE       | DATE: APR. 22/09 |  |
| CHECKED:           | DATE:            |  |
| SCALE: 1:1         | SHEET 1 OF 2     |  |
| DRAWING NUMBER     | ISSUE            |  |
| 846-ENG-MASTER     | 1                |  |