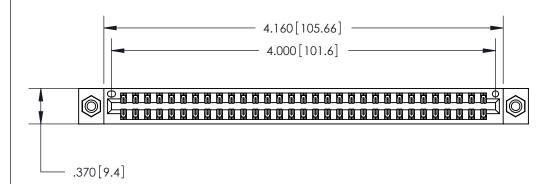

ISSUE NUMBER

ORIGINAL

.600 [15.24]

Card Slot Accepts .054 [1.37] to .070 [1.78] Thick P.C. Board .330[8.38] Card Slot -.160 [4.07] Point of Contact -

INSULATOR MATERIAL: THERMOPLASTIC POLYESTER, UL 94V-0 CONTACT MATERIAL; COPPER, NICKEL, TIN ALLOY CA-725

CONTACT PLATING: GOLD ON THE MATING AREA, TIN-LEAD ON THE CONTACT TAILS, NICKEL UNDERPLATE

846/896 SERIES HIGH TEMP CARD EDGE CONNECTOR PART NUMBER: 846-062-556-208

YOUR CONNECTION TO QUALITY & SERVICE

**EDAC INC** TORONTO, ONTARIO CANADA