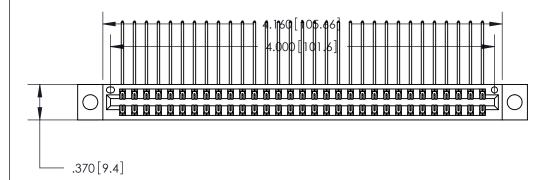

ISSUE NUMBER

ORIGINAL

1

EDRG

Card Slot Accepts .054 [1.37] to .070 [1.78] Thick P.C. Board .330 [8.38] Card Slot .160 [4.07] Point of Contact -

INSULATOR MATERIAL: THERMOPLASTIC POLYESTER, UL 94V-0 CONTACT MATERIAL; COPPER, NICKEL, TIN ALLOY CA-725

.600 [15.24]

CONTACT PLATING: GOLD ON THE MATING AREA, TIN-LEAD ON THE CONTACT TAILS, NICKEL UNDERPLATE

846/896 SERIES HIGH TEMP CARD EDGE CONNECTOR PART NUMBER: 846-062-558-204

YOUR CONNECTION TO QUALITY & SERVICE