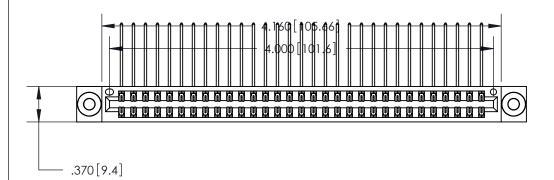

<u>Contact Dimensions:</u>
559-90 Degree Bend (Code 541 Contacts)
See Sheet 2 for Contact Code 555, 556, 558, 559, 560 Dimensions

THIS IS A C.A.D. GENERATED DRAWING DO NOT MAKE MANUAL REVISIONS TO MASTER.

ISSUE NUMBER

ORIGINAL

1

Card Slot Accepts .054 [1.37] to .070 [1.78] Thick P.C. Board .330 [8.38] Card Slot .160 [4.07] Point of Contact -

INSULATOR MATERIAL: THERMOPLASTIC POLYESTER, UL 94V-0 CONTACT MATERIAL; COPPER, NICKEL, TIN ALLOY CA-725

.600 [15.24]

CONTACT PLATING: GOLD ON THE MATING AREA, TIN-LEAD ON THE CONTACT TAILS, NICKEL UNDERPLATE

846/896 SERIES HIGH TEMP CARD EDGE CONNECTOR PART NUMBER: 846-062-559-203

YOUR CONNECTION TO QUALITY & SERVICE