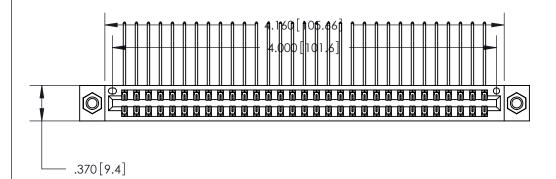

<u>Contact Dimensions:</u>
559-90 Degree Bend (Code 541 Contacts)
See Sheet 2 for Contact Code 555, 556, 558, 559, 560 Dimensions

THIS IS A C.A.D. GENERATED DRAWING DO NOT MAKE MANUAL REVISIONS TO MASTER.

ISSUE NUMBER

ORIGINAL

1

EDRG

.054 [1.37] to .070 [1.78] Thick P.C. Board

Card Slot Accepts

.330 [8.38] Card Slot

.160 [4.07] Point of Contact -

INSULATOR MATERIAL: THERMOPLASTIC POLYESTER, UL 94V-0 CONTACT MATERIAL; COPPER, NICKEL, TIN ALLOY CA-725

.600 [15.24]

CONTACT PLATING: GOLD ON THE MATING AREA, TIN-LEAD ON THE CONTACT TAILS, NICKEL UNDERPLATE

846/896 SERIES HIGH TEMP CARD EDGE CONNECTOR PART NUMBER: 846-062-559-207

YOUR CONNECTION TO QUALITY & SERVICE

**EDAC INC** TORONTO, ONTARIO CANADA

THESE DRAWINGS AND SPECIFICATIONS ARE THE PROPERTY OF EDAC INC.,AND SHALL NOT BE REPRODUCED, OR COPIED OR USED AS THE BASIS FOR THE MANUFACTURE OR SALE OF APPARATUS WITHOUT WRITTEN PERMISSION.