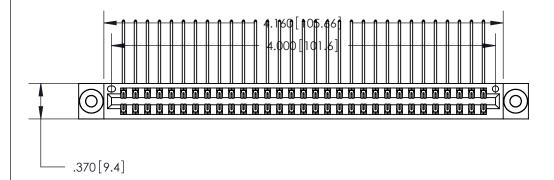

ISSUE NUMBER

ORIGINAL

1

Card Slot Accepts .054 [1.37] to .070 [1.78] Thick P.C. Board .330 [8.38] Card Slot .160 [4.07] Point of Contact -

INSULATOR MATERIAL: THERMOPLASTIC POLYESTER, UL 94V-0 CONTACT MATERIAL; COPPER, NICKEL, TIN ALLOY CA-725 CONTACT PLATING: GOLD ON THE MATING AREA, TIN-LEAD

ON THE CONTACT TAILS, NICKEL UNDERPLATE

.600 [15.24]

846/896 SERIES HIGH TEMP CARD EDGE CONNECTOR PART NUMBER: 846-062-559-803

YOUR CONNECTION TO QUALITY & SERVICE

**EDAC INC** TORONTO, ONTARIO CANADA

THESE DRAWINGS AND SPECIFICATIONS ARE THE PROPERTY OF EDAC INC.,AND SHALL NOT BE REPRODUCED, OR COPIED OR USED AS THE BASIS FOR THE MANUFACTURE OR SALE OF APPARATUS WITHOUT WRITTEN PERMISSION.