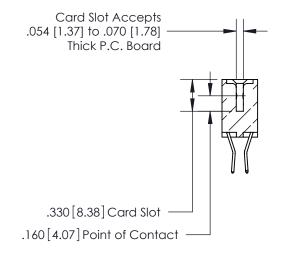

<u>Contact Dimensions:</u> 560-Extender Board Bend (Code 523 Contacts) See Sheet 2 for Contact Code 555, 556, 558, 559, 560 Dimensions

THIS IS A C.A.D. GENERATED DRAWING DO NOT MAKE MANUAL REVISIONS TO MASTER.