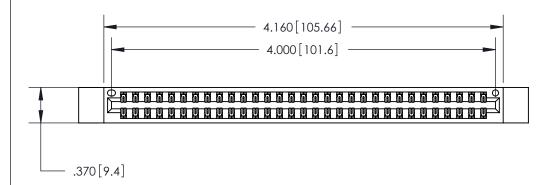

846/896 SERIES HIGH TEMP CARD EDGE CONNECTOR PART NUMBER: 846-062-560-812

YOUR CONNECTION TO QUALITY & SERVICE

**EDAC INC** TORONTO, ONTARIO CANADA

THESE DRAWINGS AND SPECIFICATIONS ARE THE PROPERTY OF EDAC INC.,AND SHALL NOT BE REPRODUCED, OR COPIED OR USED AS THE BASIS FOR THE MANUFACTURE OR SALE OF APPARATUS WITHOUT WRITTEN PERMISSION.

<u>Contact Dimensions:</u> 560-Extender Board Bend (Code 523 Contacts) See Sheet 2 for Contact Code 555, 556, 558, 559, 560 Dimensions

THIS IS A C.A.D. GENERATED DRAWING DO NOT MAKE MANUAL REVISIONS TO MASTER.