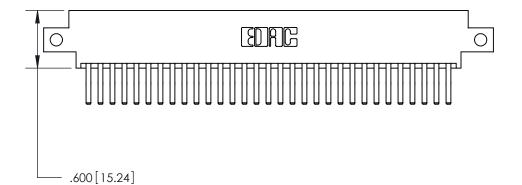

846/896 SERIES HIGH TEMP CARD EDGE CONNECTOR PART NUMBER: 846-062-560-812

YOUR CONNECTION TO QUALITY & SERVICE

**EDAC INC** TORONTO, ONTARIO CANADA

THESE DRAWINGS AND SPECIFICATIONS ARE THE PROPERTY OF EDAC INC.,AND SHALL NOT BE REPRODUCED, OR COPIED OR USED AS THE BASIS FOR THE MANUFACTURE OR SALE OF APPARATUS WITHOUT WRITTEN PERMISSION.