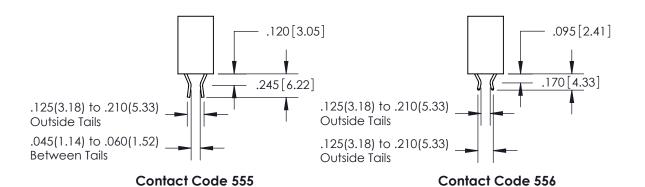

## 846/896 SERIES HIGH TEMP CARD EDGE CONNECTOR CONTACT CODE 555,556,558,559,560 DIMENSIONS

YOUR CONNECTION TO QUALITY & SERVICE

**EDAC INC** TORONTO, ONTARIO CANADA

THESE DRAWINGS AND SPECIFICATIONS ARE THE PROPERTY OF EDAC INC.,AND SHALL NOT BE REPRODUCED, OR COPIED OR USED AS THE BASIS FOR THE MANUFACTURE OR SALE OF APPARATUS WITHOUT WRITTEN PERMISSION.

**Outside Tails** 

**Outside Tails** 

| ACAD REFERENCE NO. |       | 846-ENG-MASTER |           |
|--------------------|-------|----------------|-----------|
| DRAWN:             | J.LEE | DATE: AF       | PR. 22/09 |
| CHECKED:           |       | DATE:          |           |
| SCALE:             | 1:1   | SHEET          | 2 OF 2    |
| DRAWING N          | UMBER |                | ISSUE     |

846-ENG-MASTER