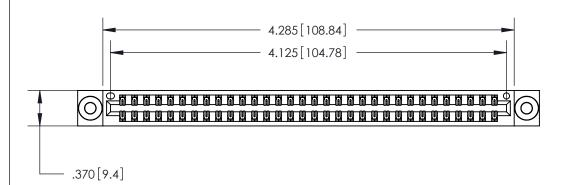

| 846/896 SERIES HIGH TEMP CARD EDGE CO | NNECTOR |
|---------------------------------------|---------|
| PART NUMBER: 846-064-526-203          |         |

YOUR CONNECTION TO QUALITY & SERVICE

**EDAC INC** TORONTO, ONTARIO CANADA

THESE DRAWINGS AND SPECIFICATIONS ARE THE PROPERTY OF EDAC INC., AND SHALL NOT BE REPRODUCED, OR COPIED OR USED AS THE BASIS FOR THE MANUFACTURE OR SALE OF APPARATUS WITHOUT WRITTEN PERMISSION.

| ACAD REFERENCE NO. 846-ENG-MAST |                  |  |
|---------------------------------|------------------|--|
| DRAWN: J.LEE                    | DATE: APR. 22/09 |  |
| CHECKED:                        | DATE:            |  |
| SCALE: 1:1                      | SHEET 1 OF 2     |  |
| DRAWING NUMBER                  | ISSUE            |  |
| 846-ENG-MASTER                  | 1                |  |