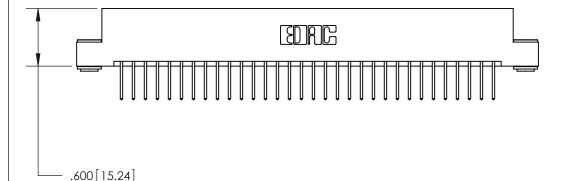

ISSUE NUMBER

ORIGINAL

Card Slot Accepts .054 [1.37] to .070 [1.78] Thick P.C. Board .330 [8.38] Card Slot .160 [4.07] Point of Contact -

- INSULATOR MATERIAL: THERMOPLASTIC POLYESTER, UL 94V-0 CONTACT MATERIAL; COPPER, NICKEL, TIN ALLOY CA-725
- CONTACT PLATING: GOLD ON THE MATING AREA, TIN-LEAD ON THE CONTACT TAILS, NICKEL UNDERPLATE

| 846/896 SERIES HIGH TEMP CARD EDGE CO | NNECTOR |
|---------------------------------------|---------|
| PART NUMBER: 846-064-526-203          |         |

YOUR CONNECTION TO QUALITY & SERVICE

**EDAC INC** TORONTO, ONTARIO CANADA

THESE DRAWINGS AND SPECIFICATIONS ARE THE PROPERTY OF EDAC INC., AND SHALL NOT BE REPRODUCED, OR COPIED OR USED AS THE BASIS FOR THE MANUFACTURE OR SALE OF APPARATUS WITHOUT WRITTEN PERMISSION.

| ACAD REFERENCE NO. 846-ENG-MAST |                  |  |
|---------------------------------|------------------|--|
| DRAWN: J.LEE                    | DATE: APR. 22/09 |  |
| CHECKED:                        | DATE:            |  |
| SCALE: 1:1                      | SHEET 1 OF 2     |  |
| DRAWING NUMBER                  | ISSUE            |  |
| 846-ENG-MASTER                  | 1                |  |