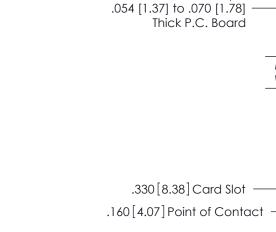

ISSUE NUMBER

ORIGINAL

1

.370 [9.4]

Card Slot Accepts

- INSULATOR MATERIAL: THERMOPLASTIC POLYESTER, UL 94V-0 CONTACT MATERIAL; COPPER, NICKEL, TIN ALLOY CA-725
- CONTACT PLATING: GOLD ON THE MATING AREA, TIN-LEAD ON THE CONTACT TAILS, NICKEL UNDERPLATE