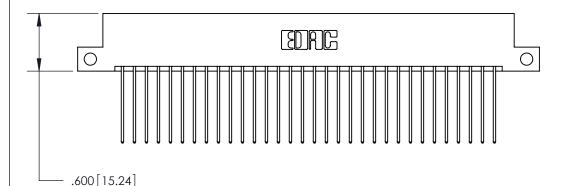

846/896 SERIES HIGH TEMP CARD EDGE CONNECTOR PART NUMBER: 846-064-541-212

YOUR CONNECTION TO QUALITY & SERVICE

**EDAC INC** TORONTO, ONTARIO CANADA

THESE DRAWINGS AND SPECIFICATIONS ARE THE PROPERTY OF EDAC INC.,AND SHALL NOT BE REPRODUCED, OR COPIED OR USED AS THE BASIS FOR THE MANUFACTURE OR SALE OF APPARATUS WITHOUT WRITTEN PERMISSION.