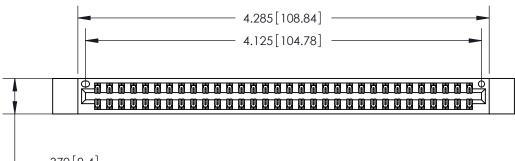

ISSUE NUMBER

ORIGINAL

1

.370 [9.4]

Card Slot Accepts

- INSULATOR MATERIAL: THERMOPLASTIC POLYESTER, UL 94V-0 CONTACT MATERIAL; COPPER, NICKEL, TIN ALLOY CA-725
- CONTACT PLATING: GOLD ON THE MATING AREA, TIN-LEAD ON THE CONTACT TAILS, NICKEL UNDERPLATE

846/896 SERIES HIGH TEMP CARD EDGE CONNECTOR PART NUMBER: 846-064-541-212

YOUR CONNECTION TO QUALITY & SERVICE

**EDAC INC** TORONTO, ONTARIO CANADA

THESE DRAWINGS AND SPECIFICATIONS ARE THE PROPERTY OF EDAC INC.,AND SHALL NOT BE REPRODUCED, OR COPIED OR USED AS THE BASIS FOR THE MANUFACTURE OR SALE OF APPARATUS WITHOUT WRITTEN PERMISSION.

<u>Contact Dimensions:</u> 541-Wire Wrap .025 Sq. (0.64 Sq.) - Tail LG. =.750 (19.05) .125 (3.18) Contact Spacing x .250 (6.35) Row Spacing

THIS IS A C.A.D. GENERATED DRAWING DO NOT MAKE MANUAL REVISIONS TO MASTER.