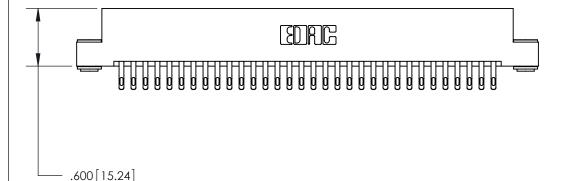

ISSUE NUMBER

ORIGINAL

Card Slot Accepts .054 [1.37] to .070 [1.78] Thick P.C. Board .330 [8.38] Card Slot .160 [4.07] Point of Contact -

- INSULATOR MATERIAL: THERMOPLASTIC POLYESTER, UL 94V-0 CONTACT MATERIAL; COPPER, NICKEL, TIN ALLOY CA-725
- CONTACT PLATING: GOLD ON THE MATING AREA, TIN-LEAD ON THE CONTACT TAILS, NICKEL UNDERPLATE