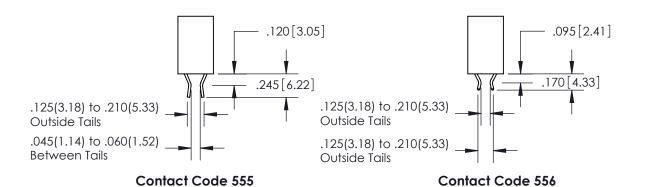

<u>Contact Dimensions:</u> 555-Extender Board Bend (Code 500 Contacts) See Sheet 2 for Contact Code 555, 556, 558, 559, 560 Dimensions

THIS IS A C.A.D. GENERATED DRAWING DO NOT MAKE MANUAL REVISIONS TO MASTER.

## 846/896 SERIES HIGH TEMP CARD EDGE CONNECTOR CONTACT CODE 555,556,558,559,560 DIMENSIONS

YOUR CONNECTION TO QUALITY & SERVICE

**EDAC INC** TORONTO, ONTARIO CANADA

THESE DRAWINGS AND SPECIFICATIONS ARE THE PROPERTY OF EDAC INC.,AND SHALL NOT BE REPRODUCED, OR COPIED OR USED AS THE BASIS FOR THE MANUFACTURE OR SALE OF APPARATUS WITHOUT WRITTEN PERMISSION.

**Outside Tails** 

**Outside Tails** 

| ACAD REFERENCE NO. |       | 846-ENG-MASTER   |        |
|--------------------|-------|------------------|--------|
| DRAWN:             | J.LEE | DATE: APR. 22/09 |        |
| CHECKED:           |       | DATE:            |        |
| SCALE:             | 1:1   | SHEET            | 2 OF 2 |
| DRAWING NUMBER     |       |                  | ISSUE  |