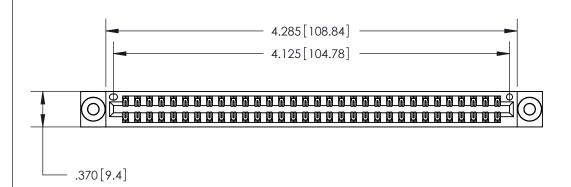

| 846/896 SERIES HIGH TEMP CARD EDGE CONNECTOR |
|----------------------------------------------|
| PART NUMBER: 846-064-555-203                 |

YOUR CONNECTION TO QUALITY & SERVICE

**EDAC INC** TORONTO, ONTARIO CANADA

THESE DRAWINGS AND SPECIFICATIONS ARE THE PROPERTY OF EDAC INC.,AND SHALL NOT BE REPRODUCED, OR COPIED OR USED AS THE BASIS FOR THE MANUFACTURE OR SALE OF APPARATUS WITHOUT WRITTEN PERMISSION.

| ACAD REFERENCE NO. |       | 846-ENG-MASTER   |       |
|--------------------|-------|------------------|-------|
| DRAWN:             | J.LEE | DATE: APR. 22/09 |       |
| CHECKED:           |       | DATE:            |       |
| SCALE:             | 1:1   | SHEET            | OF 2  |
| DRAWING NUMBER     |       |                  | ISSUE |
| 846-FNG-MASTER     |       |                  | 1 1   |